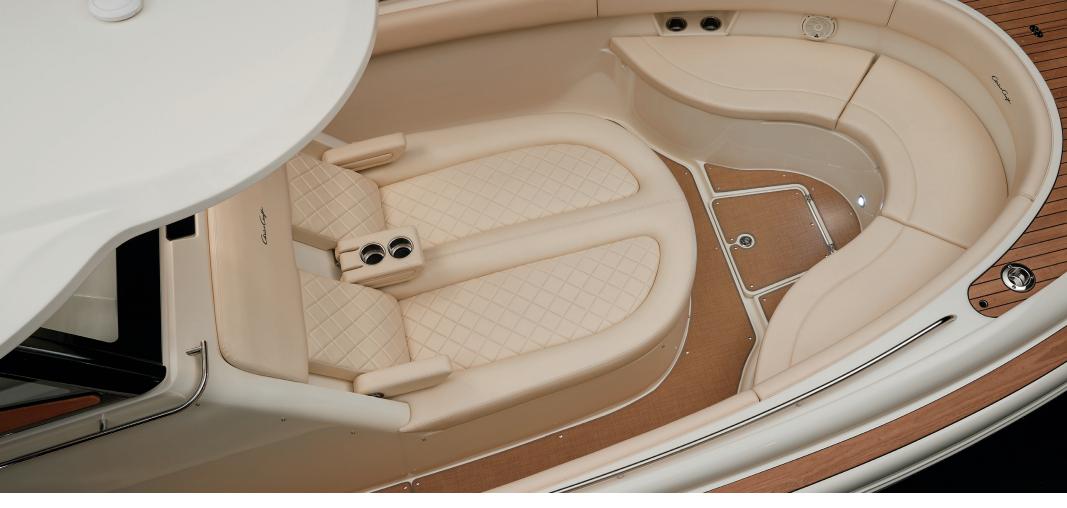

#### THE CHOICE IS YOURS

In crafting our interiors, every fine point matters: the alignment of seams, the matching of patterns, the spacing between rows of stitches, and the precision of our embroidered logo. Hand-made from soft, luxurious vinyl that is the highest quality for marine use available, our hand-selected fabrics are not only fade-, tear- and stain-resistant, but puncture-resistant as well.

Design a Chris-Craft that is uniquely yours with a broad selection of solid or two-tone vinyl color options. Opt for color-contrast stitching for further customization and a distinctive look. Whichever you choose, you'll know that every stitch has been handcrafted by master seamstresses in our Sarasota factory who share the same passion for Chris-Craft as you.