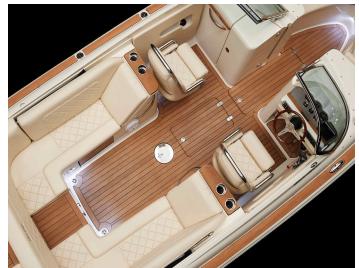

#### TRADEMARK TEAK

#### IT'S IN THE DETAILS

Doing things the right way isn't always the easiest, but to us, it's worth it. Our innovation and willingness to find the best approach to do something is the reason we've always been able to achieve ultimate functionality without sacrificing beauty. Our iconic deep-V hull appears as if it's sculpted from a solid block, and is engineered for extreme stability and dynamic performance in all conditions. Design details like bow and stern Chris-Craft logos set in steel, wood, and cleats, horns and intake plates, are made to adorn our boats like crowning jewels.

#### WE BUILT OUR REPUTATION ON IT

From the beginning, the founder of Chris-Craft, Christopher Columbus Smith, had a love affair with wood. He instinctively understood how to select and work with it to build the most magnificent boats that graced the seas. His woodworking skills were so well respected that, at that time, lumber yards referred to the highest grades of wood as "Chris-Craft quality."

Today, Chris-Crafts continue to be designed, engineered and built to the same standards, using only the highest quality woods available.

We employ the most skilled carpenters, joiners, cabinetmakers and artisans – all of whom are experts in boat building. Many have been crafting our boats for decades. Their knowledge of teak and other woods including mahogany, oak, maple, walnut, cherry and exotic woods, is unsurpassed in the industry.