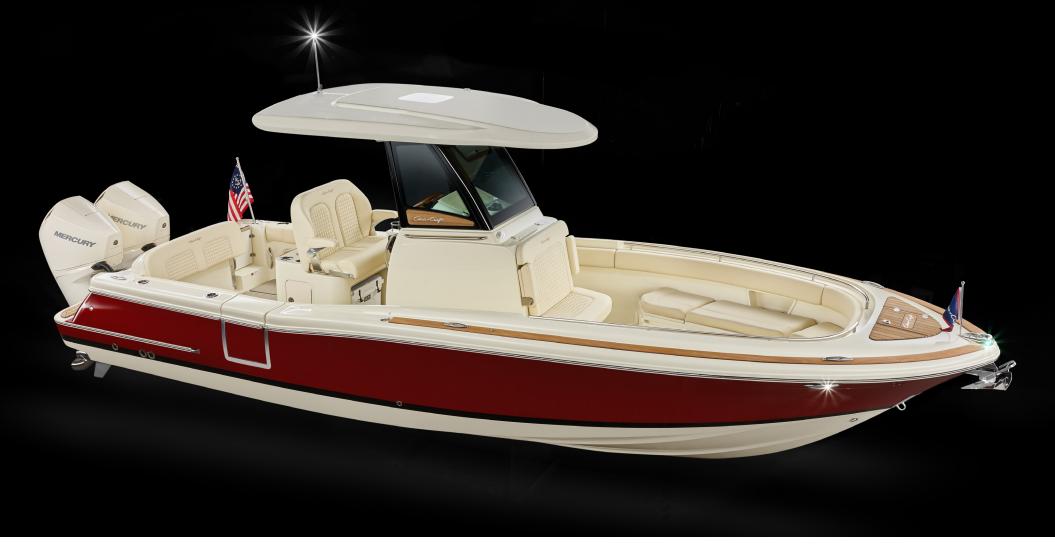

#### CATALINA CENTER CONSOLE RANGE

The Catalina line of center consoles are outboard powered boats that feature a beautifully styled Pilothouse design that combines wind protection with elegant styling. The Pilothouse design eliminates the need for multiple supports, providing unobstructed movement on deck. The combination of power, innovation and classic Chris-Craft styling in the Catalina line make this range one of a kind on the water.