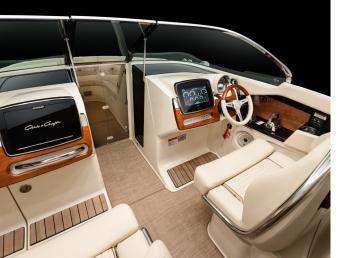

### LAUNCH & LAUNCH GT STERNDRIVE RUNABOUT RANGE

The Launch and Launch GT range makes entertaining easy with a wide, flared hull that creates ample space for a u-shaped bow and generous cockpit seating. The Launch range is a luxurious way to bring the entire family together.

#### WE HAVE A UNIQUE DESIGN LANGUAGE

Cast your eyes around any marina, and you'll see dozens of boats that all look the same. Chris-Crafts stand out because they are defined by specific design characteristics. There is nothing brash or overdone. Nothing trendy or frivolous. Simply classic lines and elegant touches that contribute to their beauty, as well as their overall form and function.

Before you even step aboard, the very form of our boats will captivate and inspire you. The graceful curves and sharp edges blend seamlessly together to create an organic shape of undeniable beauty. But it isn't until you take a cruise, race the wind, and just sit back and take it all in, that you'll truly appreciate the uncompromised design – and all of the subtle extras that make it uniquely Chris-Craft.