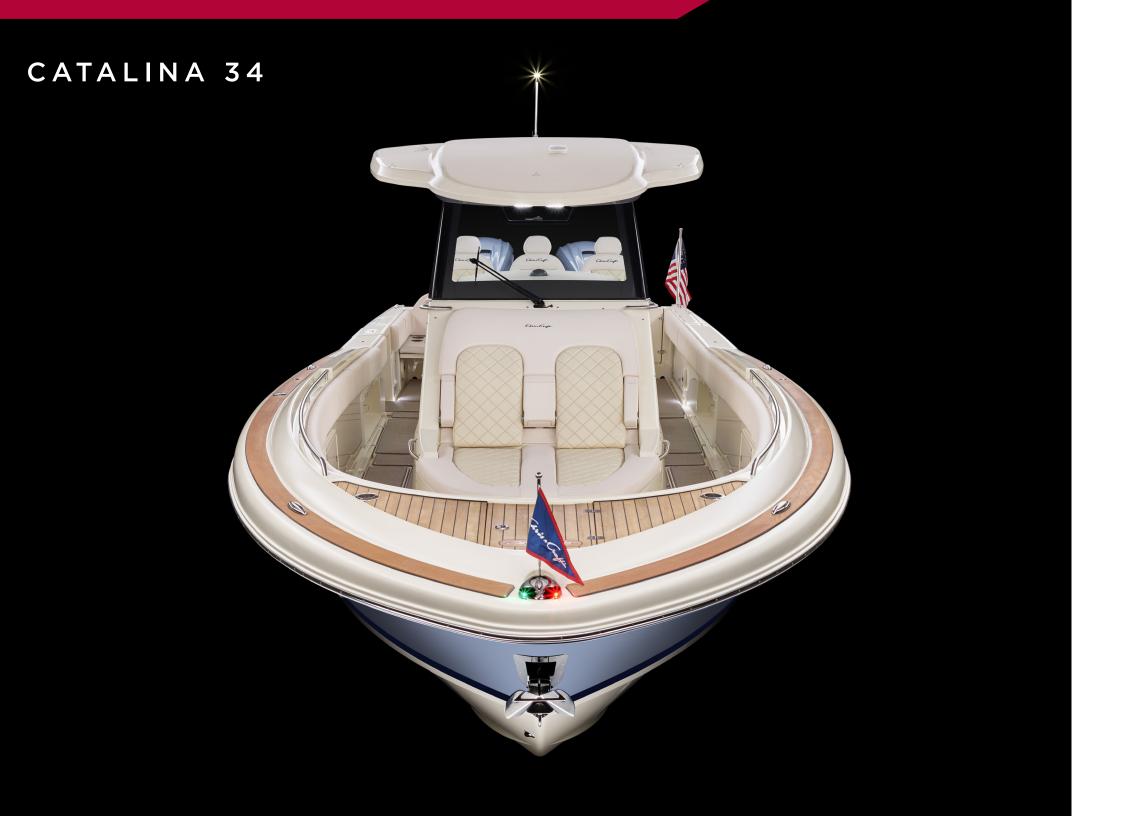

#### CATALINA CENTER CONSOLE RANGE

The Catalina line of center consoles are outboard powered boats that feature a beautifully styled Pilothouse design that combines wind protection with elegant styling. The Pilothouse design eliminates the need for multiple supports, providing unobstructed movement on deck. The combination of power, innovation and classic Chris-Craft styling in the Catalina line make this range one of a kind on the water.

DRY WEIGHT FUEL CAPACITY

12,500 lbs / 5,670 kg 322 gal / 1,218 ltr

ΜΑΧ ΗΡ MAX PERSONS Yacht Certified

1,050 HP