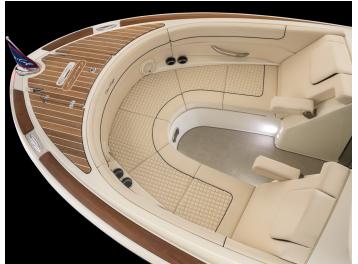

### LAUNCH & LAUNCH GT STERNDRIVE RUNABOUT RANGE

The Launch and Launch GT range makes entertaining easy with a wide, flared hull that creates ample space for a u-shaped bow and generous cockpit seating. The Launch range is a luxurious way to bring the entire family together.