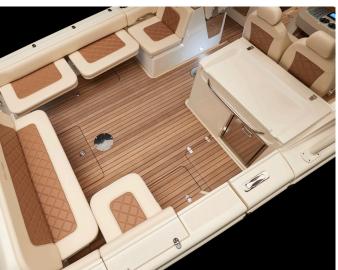

#### CATALINA CENTER CONSOLE RANGE

The Catalina line of center consoles are outboard powered boats that feature a beautifully styled Pilothouse design that combines wind protection with elegant styling. The Pilothouse design eliminates the need for multiple supports, providing unobstructed movement on deck. The combination of power, innovation and classic Chris-Craft styling in the Catalina line make this range one of a kind on the water.