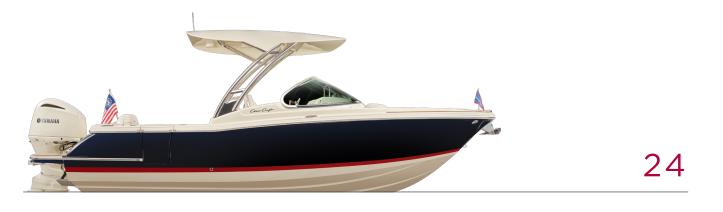

#### CATALINA CENTER CONSOLE RANGE

The Catalina line of center consoles are outboard powered boats that feature a beautifully styled Pilothouse design that combines wind protection with elegant styling. The Pilothouse design eliminates the need for multiple supports, providing unobstructed movement on deck. The combination of power, innovation and classic Chris-Craft styling in the Catalina line make this range one of a kind on the water.

LENGTH 25' 2" / 7.98 m 8' 6" / 2.57 m BEAM

DRY WEIGHT

5,905 lbs / 2,678 kg FUEL CAPACITY 117 gal / 442 ltr

ΜΑΧ ΗΡ 400 HP MAX PERSONS 10

26' 6" / 8.08 m LENGTH 8' 6" / 2.59 m BEAM

DRY WEIGHT

6,850 lbs / 3,107 kg FUEL CAPACITY 141 gal / 533 ltr