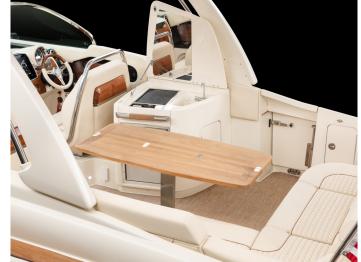

### LAUNCH & LAUNCH GT STERNDRIVE RUNABOUT RANGE

The Launch and Launch GT range makes entertaining easy with a wide, flared hull that creates ample space for a u-shaped bow and generous cockpit seating. The Launch range is a luxurious way to bring the entire family together.

#### WE HAVE A UNIQUE DESIGN LANGUAGE

Cast your eyes around any marina, and you'll see dozens of boats that all look the same. Chris-Crafts stand out because they are defined by specific design characteristics. There is nothing brash or overdone. Nothing trendy or frivolous. Simply classic lines and elegant touches that contribute to their beauty, as well as their overall form and function.

Before you even step aboard, the very form of our boats will captivate and inspire you. The graceful curves and sharp edges blend seamlessly together to create an organic shape of undeniable beauty. But it isn't until you take a cruise, race the wind, and just sit back and take it all in, that you'll truly appreciate the uncompromised design – and all of the subtle extras that make it uniquely Chris-Craft.