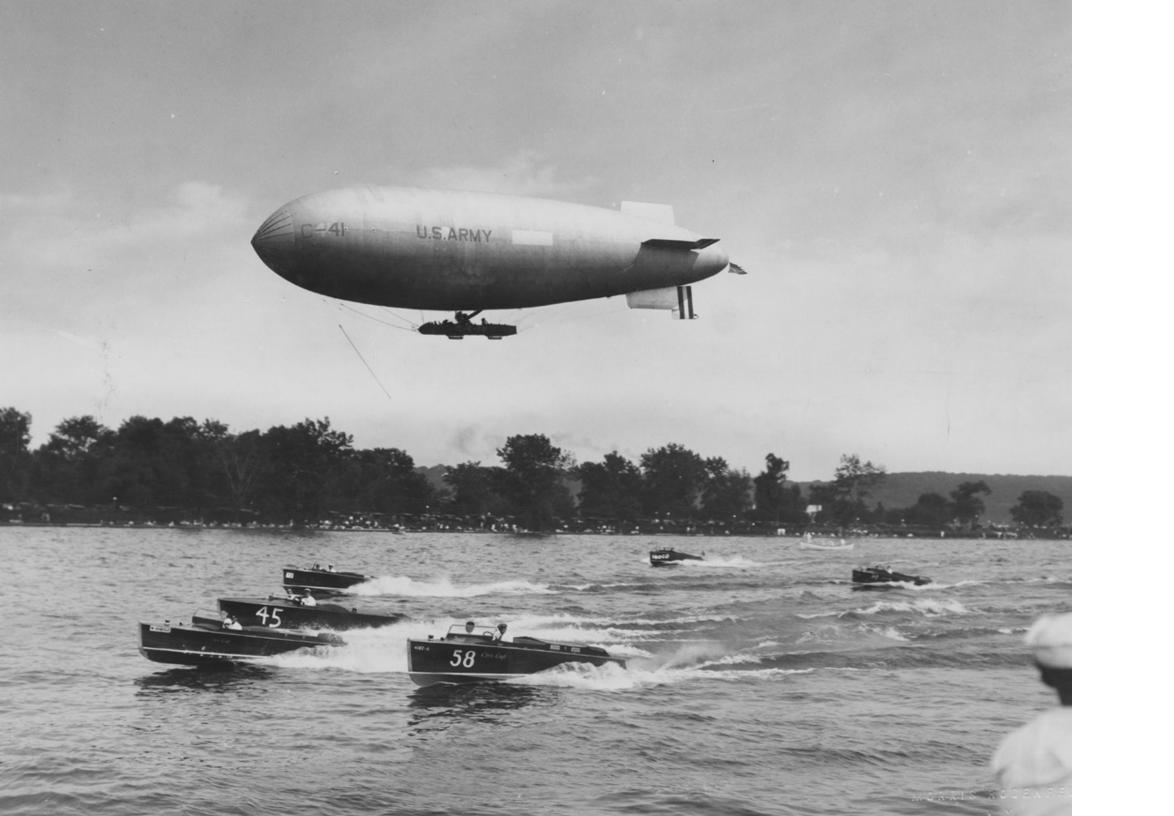

#### **HERITAGE & HISTORY**

Chris-Craft is truly an American story. Born in 1874, it came of age at a time that defined the notion of American ingenuity. While Henry Ford was creating the first motorcars, his watercraft counterpart, Christopher Columbus Smith, was developing the first engine-propelled boats and skiffs. Even during the Great Depression, Chris-Craft thrived because quality is always prized. During the Second World War, the company reinforced its hold on the American imagination when its landing craft transported the first troops to the Normandy shores on D-Day. In more ways than one, Chris-Craft would become a symbol of liberation and freedom. In 1959, Time Magazine would recognize the popular phenomenon of pleasure boating and feature Chris-Craft on its cover. Throughout its rich history, a reputation for quality and style have made it the favorite of presidents, celebrities and icons of American affluence - names like Roosevelt, Kennedy, Vanderbilt, Morgan, Ford, Sinatra, and Hepburn.