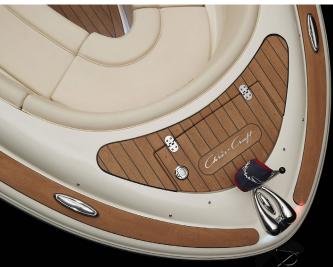

#### TRADEMARK TEAK

#### IT'S IN THE DETAILS

Doing things the right way isn't always the easiest, but to us, it's worth it. Our innovation and willingness to find the best approach to do something is the reason we've always been able to achieve ultimate functionality without sacrificing beauty. Our iconic deep-V hull appears as if it's sculpted from a solid block, and is engineered for extreme stability and dynamic performance in all conditions. Design details like bow and stern Chris-Craft logos set in steel, wood, and cleats, horns and intake plates, are made to adorn our boats like crowning jewels.

#### WE BUILT OUR REPUTATION ON IT

From the beginning, the founder of Chris-Craft, Christopher Columbus Smith, had a love affair with wood. He instinctively understood how to select and work with it to build the most magnificent boats that graced the seas. His woodworking skills were so well respected that, at that time, lumber yards referred to the highest grades of wood as "Chris-Craft quality."

Today, Chris-Crafts continue to be designed, engineered and built to the same standards, using only the highest quality woods available.

We employ the most skilled carpenters, joiners, cabinetmakers and artisans – all of whom are experts in boat building. Many have been crafting our boats for decades. Their knowledge of teak and other woods including mahogany, oak, maple, walnut, cherry and exotic woods, is unsurpassed in the industry.