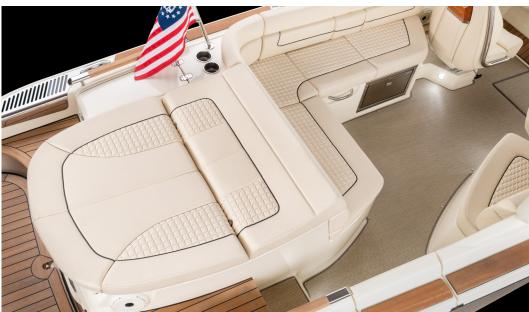

### LAUNCH & LAUNCH GT STERNDRIVE RUNABOUT RANGE

The Launch and Launch GT range makes entertaining easy with a wide, flared hull that creates ample space for a u-shaped bow and generous cockpit seating. The Launch range is a luxurious way to bring the entire family together.

## LAUNCH 25 GT

**LENGTH** 25' 8" / 7.81 m 8' 5" / 2.29 m BEAM

DRY WEIGHT

6,000 lbs / 2,722 kg FUEL CAPACITY 86 gal / 325 ltr

ΜΑΧ ΗΡ 380 HP MAX PERSONS 11

LAUNCH 27

**LENGTH** 26' 8" / 8.13 m 8' 6" / 2.6 m BEAM