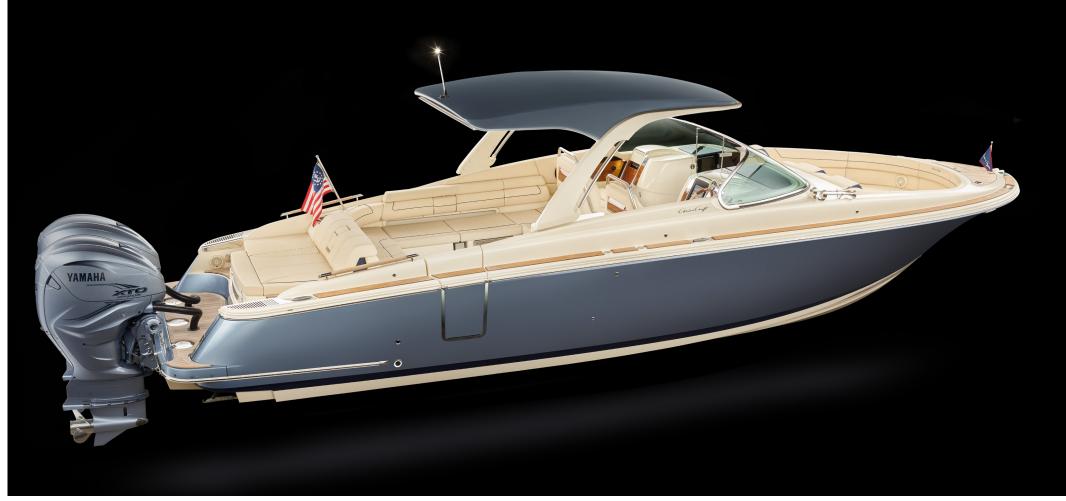

### LAUNCH & LAUNCH GT STERNDRIVE RUNABOUT RANGE

The Launch and Launch GT range makes entertaining easy with a wide, flared hull that creates ample space for a u-shaped bow and generous cockpit seating. The Launch range is a luxurious way to bring the entire family together.