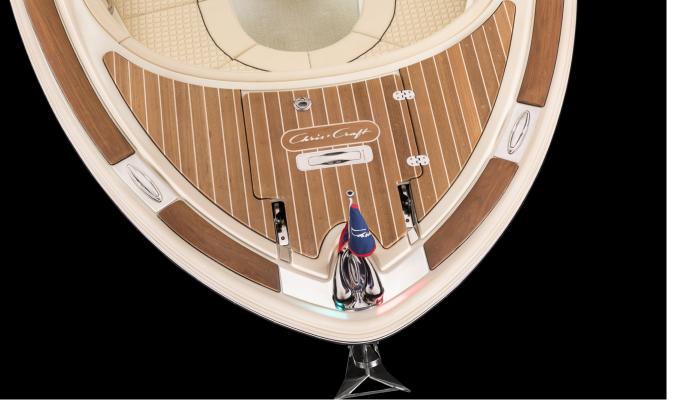

#### TRADEMARK TEAK

#### IT'S IN THE DETAILS

Doing things the right way isn't always the easiest, but to us, it's worth it. Our innovation and willingness to find the best approach to do something is the reason we've always been able to achieve ultimate functionality without sacrificing beauty. Our iconic deep-V hull appears as if it's sculpted from a solid block, and is engineered for extreme stability and dynamic performance in all conditions. Design details like bow and stern Chris-Craft logos set in steel, wood, and cleats, horns and intake plates, are made to adorn our boats like crowning jewels.

Today, Chris-Crafts continue to be designed, engineered and built to the same standards, using only the highest quality woods available.

We employ the most skilled carpenters, joiners, cabinetmakers and artisans – all of whom are experts in boat building. Many have been crafting our boats for decades. Their knowledge of teak and other woods including mahogany, oak, maple, walnut, cherry and exotic woods, is unsurpassed in the industry.