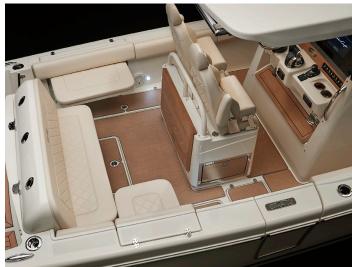

### LAUNCH & LAUNCH GT STERNDRIVE RUNABOUT RANGE

The Launch and Launch GT range makes entertaining easy with a wide, flared hull that creates ample space for a u-shaped bow and generous cockpit seating. The Launch range is a luxurious way to bring the entire family together.

### LAUNCH GT OUTBOARD RUNABOUT RANGE

Every detail was considered in the design of the new Launch GT line. The result is a boat that features the latest technology and precise craftsmanship. The most defining feature of the Launch GT line is the ability to choose between outboard and sterndrive power. From the walkthrough transom and dive door, to the perfectly designed cockpits that are shaded by an electric folding tower or painted fiberglass hardtop, the GT line has it all.