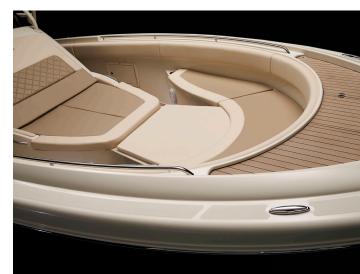

#### CATALINA CENTER CONSOLE RANGE

The Catalina line of center consoles are outboard powered boats that feature a beautifully styled Pilothouse design that combines wind protection with elegant styling. The Pilothouse design eliminates the need for multiple supports, providing unobstructed movement on deck. The combination of power, innovation and classic Chris-Craft styling in the Catalina line make this range one of a kind on the water.