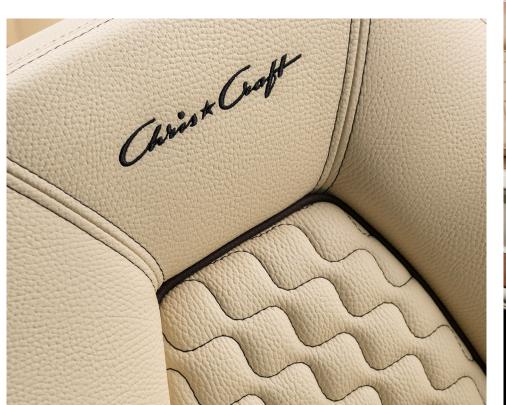

#### CUSTOM UPHOLSTERY

#### THE CHOICE IS YOURS

In crafting our interiors, every fine point matters: the alignment of seams, the matching of patterns, the spacing between rows of stitches, and the precision of our embroidered logo. Hand-made from soft, luxurious vinyl that is the highest quality for marine use available, our hand-selected fabrics are not only fade-, tear- and stain-resistant, but puncture-resistant as well.

Design a Chris-Craft that is uniquely yours with a broad selection of solid or two-tone vinyl color options. Opt for color-contrast stitching for further customization and a distinctive look. Whichever you choose, you'll know that every stitch has been handcrafted by master seamstresses in our Sarasota factory who share the same passion for Chris-Craft as you.