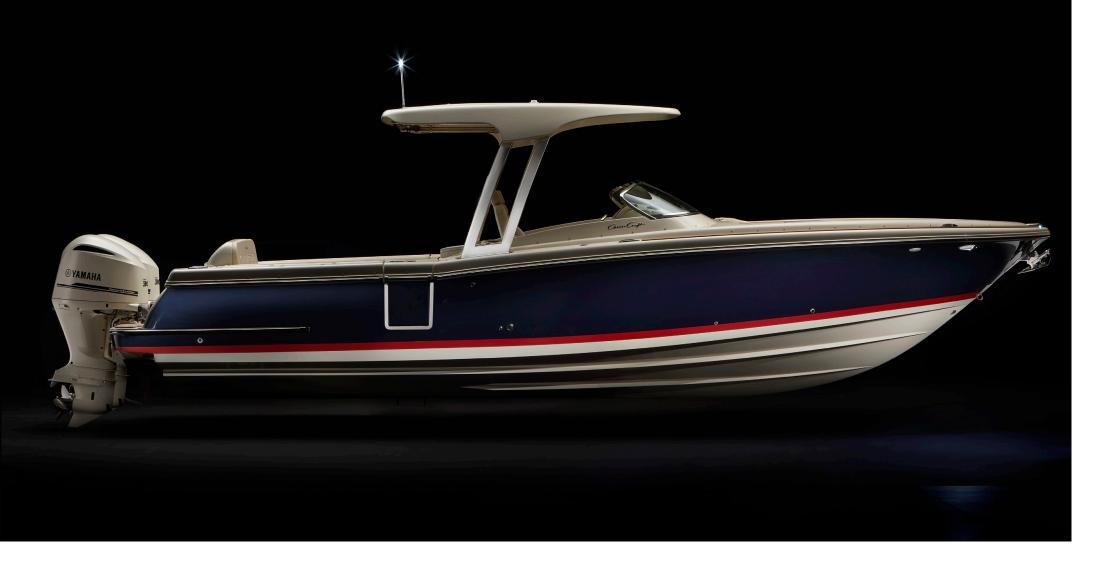

#### CATALINA CENTER CONSOLE RANGE

The Catalina line of center consoles are outboard powered boats that feature a beautifully styled Pilothouse design that combines wind protection with elegant styling. The Pilothouse design eliminates the need for multiple supports, providing unobstructed movement on deck. The combination of power, innovation and classic Chris-Craft styling in the Catalina line make this range one of a kind on the water.