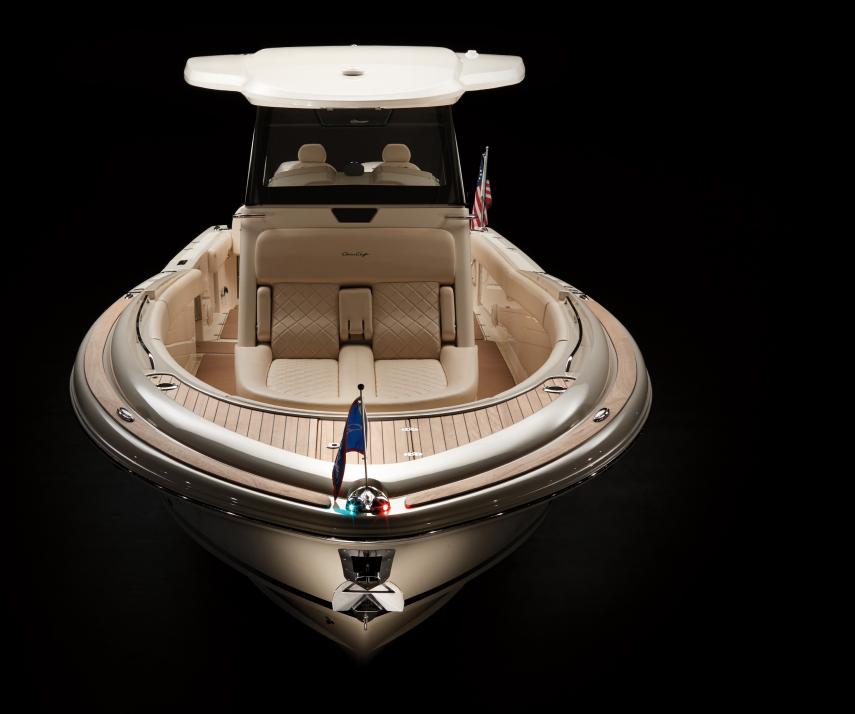

### LAUNCH & LAUNCH GT STERNDRIVE RUNABOUT RANGE

The Launch and Launch GT range makes entertaining easy with a wide, flared hull that creates ample space for a u-shaped bow and generous cockpit seating. The Launch range is a luxurious way to bring the entire family together.