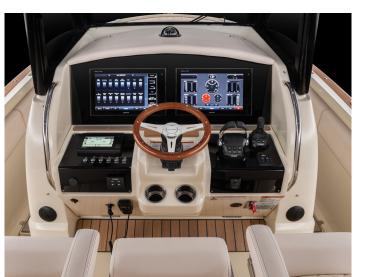

#### CATALINA CENTER CONSOLE RANGE

The Catalina line of center consoles are outboard powered boats that feature a beautifully styled Pilothouse design that combines wind protection with elegant styling. The Pilothouse design eliminates the need for multiple supports, providing unobstructed movement on deck. The combination of power, innovation and classic Chris-Craft styling in the Catalina line make this range one of a kind on the water.