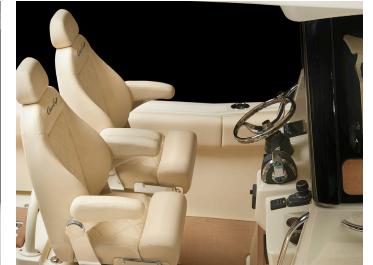

#### CATALINA CENTER CONSOLE RANGE

The Catalina line of center consoles are outboard powered boats that feature a beautifully styled Pilothouse design that combines wind protection with elegant styling. The Pilothouse design eliminates the need for multiple supports, providing unobstructed movement on deck. The combination of power, innovation and classic Chris-Craft styling in the Catalina line make this range one of a kind on the water.