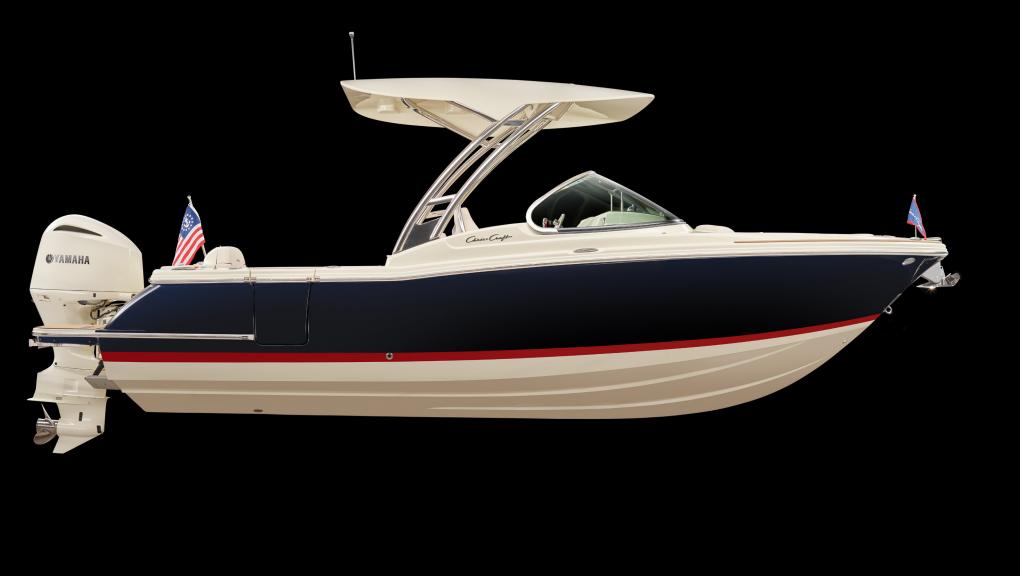

### LAUNCH & LAUNCH GT STERNDRIVE RUNABOUT RANGE

The Launch and Launch GT range makes entertaining easy with a wide, flared hull that creates ample space for a u-shaped bow and generous cockpit seating. The Launch range is a luxurious way to bring the entire family together.