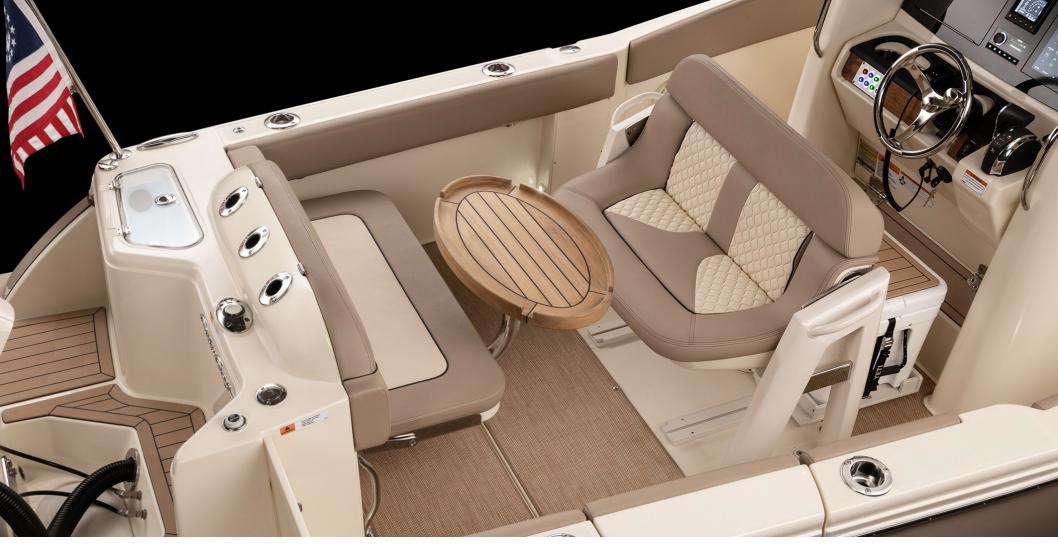

#### CATALINA CENTER CONSOLE RANGE

The Catalina line of center consoles are outboard powered boats that feature a beautifully styled Pilothouse design that combines wind protection with elegant styling. The Pilothouse design eliminates the need for multiple supports, providing unobstructed movement on deck. The combination of power, innovation and classic Chris-Craft styling in the Catalina line make this range one of a kind on the water.