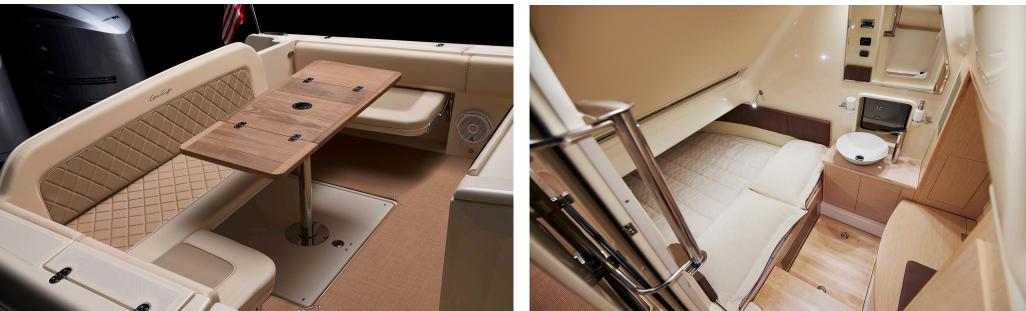

### LAUNCH & LAUNCH GT STERNDRIVE RUNABOUT RANGE

The Launch and Launch GT range makes entertaining easy with a wide, flared hull that creates ample space for a u-shaped bow and generous cockpit seating. The Launch range is a luxurious way to bring the entire family together.

### LAUNCH GT OUTBOARD RUNABOUT RANGE

Every detail was considered in the design of the new Launch GT line. The result is a boat that features the latest technology and precise craftsmanship. The most defining feature of the Launch GT line is the ability to choose between outboard and sterndrive power. From the walkthrough transom and dive door, to the perfectly designed cockpits that are shaded by an electric folding tower or painted fiberglass hardtop, the GT line has it all.