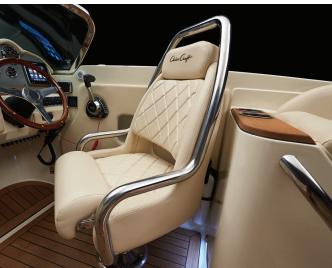

#### CUSTOM UPHOLSTERY

#### THE CHOICE IS YOURS

In crafting our interiors, every fine point matters: the alignment of seams, the matching of patterns, the spacing between rows of stitches, and the precision of our embroidered logo. Hand-made from soft, luxurious vinyl that is the highest quality for marine use available, our hand-selected fabrics are not only fade-, tear- and stain-resistant, but puncture-resistant as well.

Design a Chris-Craft that is uniquely yours with a broad selection of solid or two-tone vinyl color options. Opt for color-contrast stitching for further customization and a distinctive look. Whichever you choose, you'll know that every stitch has been handcrafted by master seamstresses in our Sarasota factory who share the same passion for Chris-Craft as you.