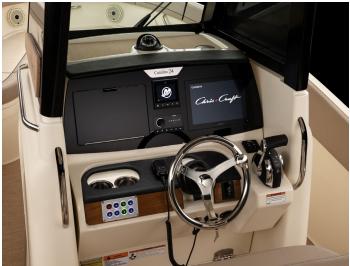

#### CATALINA CENTER CONSOLE RANGE

The Catalina line of center consoles are outboard powered boats that feature a beautifully styled Pilothouse design that combines wind protection with elegant styling. The Pilothouse design eliminates the need for multiple supports, providing unobstructed movement on deck. The combination of power, innovation and classic Chris-Craft styling in the Catalina line make this range one of a kind on the water.