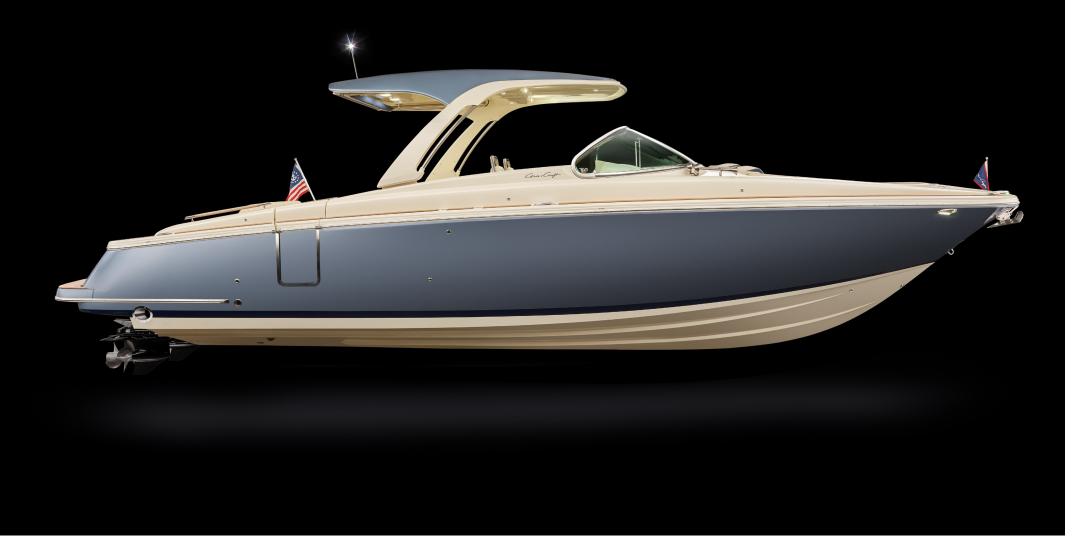

## LAUNCH 35 GT

LENGTH 35' / 10.7 m 10' 10" / 3.3 m BEAM

DRY WEIGHT FUEL CAPACITY

12,900 lbs / 5,851 kg 185 gal / 700 ltr

ΜΑΧ ΗΡ MAX PERSONS Yacht Certified

### LAUNCH 35 GT