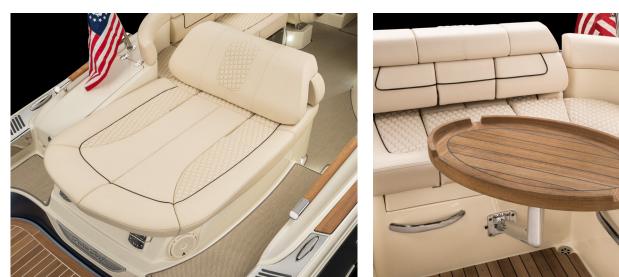

#### THE CHOICE IS YOURS

In crafting our interiors, every fine point matters: the alignment of seams, the matching of patterns, the spacing between rows of stitches, and the precision of our embroidered logo. Hand-made from soft, luxurious vinyl that is the highest quality for marine use available, our hand-selected fabrics are not only fade-, tear- and stain-resistant, but puncture-resistant as well.

Design a Chris-Craft that is uniquely yours with a broad selection of solid or two-tone vinyl color options. Opt for color-contrast stitching for further customization and a distinctive look. Whichever you choose, you'll know that every stitch has been handcrafted by master seamstresses in our Sarasota factory who share the same passion for Chris-Craft as you.