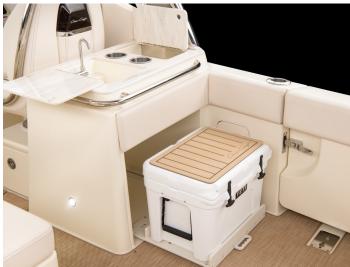

#### CALYPSO DUAL CONSOLE RANGE

The Calypso range features beautiful and versatile dual console models. These outboard powered boats are designed to accommodate practically anything you do onboard. The line features clever seating that folds down to add space, a convenient kitchen with optional grill, and a stainless-steel hardtop that shades the cockpit. From watersports to extended excursions with friends and family, the Calypso range is equipped with all your favorite amenities.