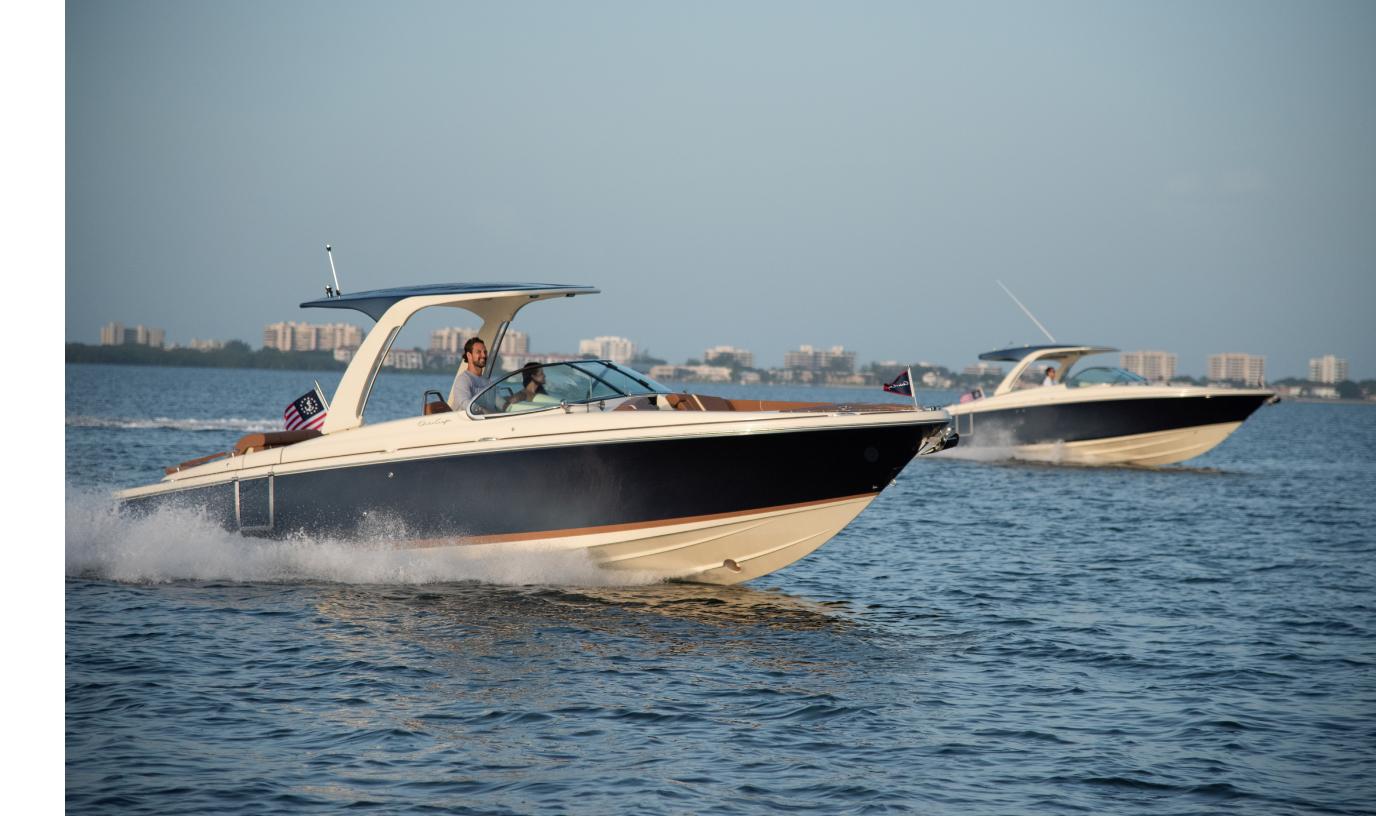

### LAUNCH & LAUNCH GT STERNDRIVE RUNABOUT RANGE

The Launch and Launch GT range makes entertaining easy with a wide, flared hull that creates ample space for a u-shaped bow and generous cockpit seating. The Launch range is a luxurious way to bring the entire family together.