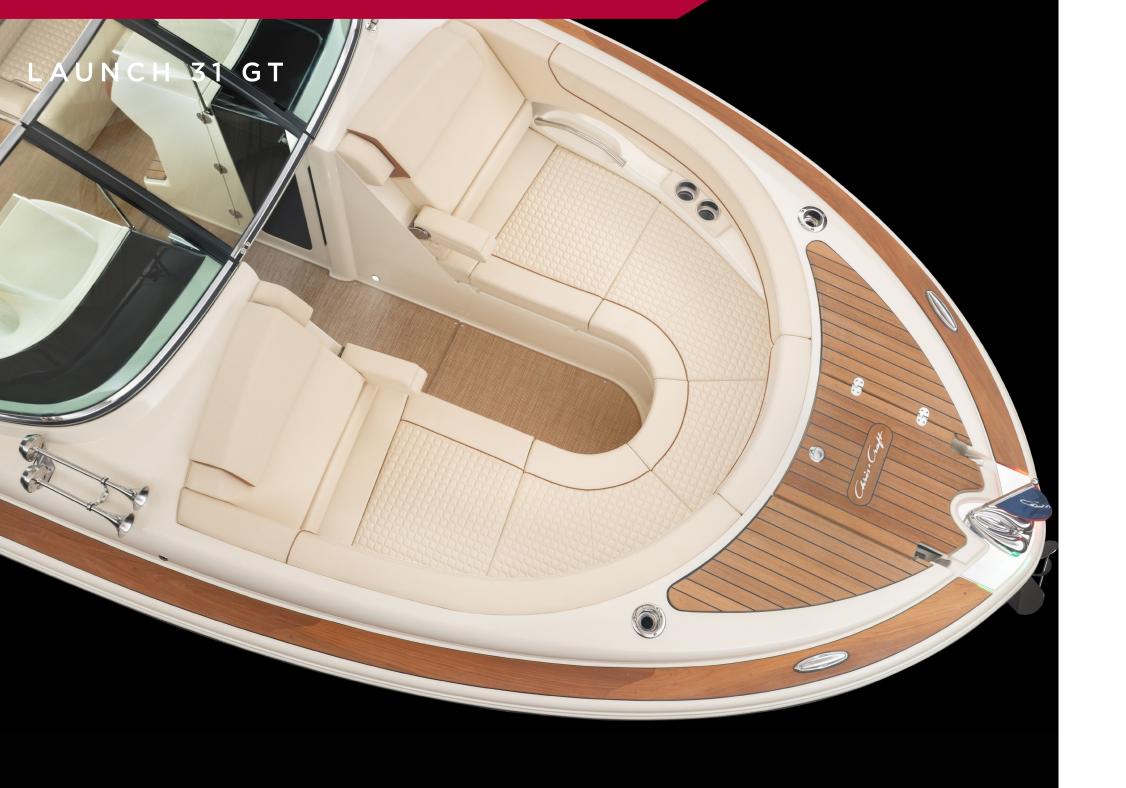

# LAUNCH 31 GT

 LENGTH
 31' / 9.44 m

 BEAM
 10' / 3.05 m

DRY WEIGHT FUEL CAPACITY

11,300 lbs / 5,126 kg 142 gal / 537 ltr MAX HP860 HPMAX PERSONSYacht Certified

# LAUNCH 31 GT

LENGTH 30'10" / 9.40 m 10' / 3.05 m BEAM

DRY WEIGHT FUEL CAPACITY

11,500 lbs / 5,216 kg 142 gal / 537 ltr

ΜΑΧ ΗΡ MAX PERSONS Yacht Certified