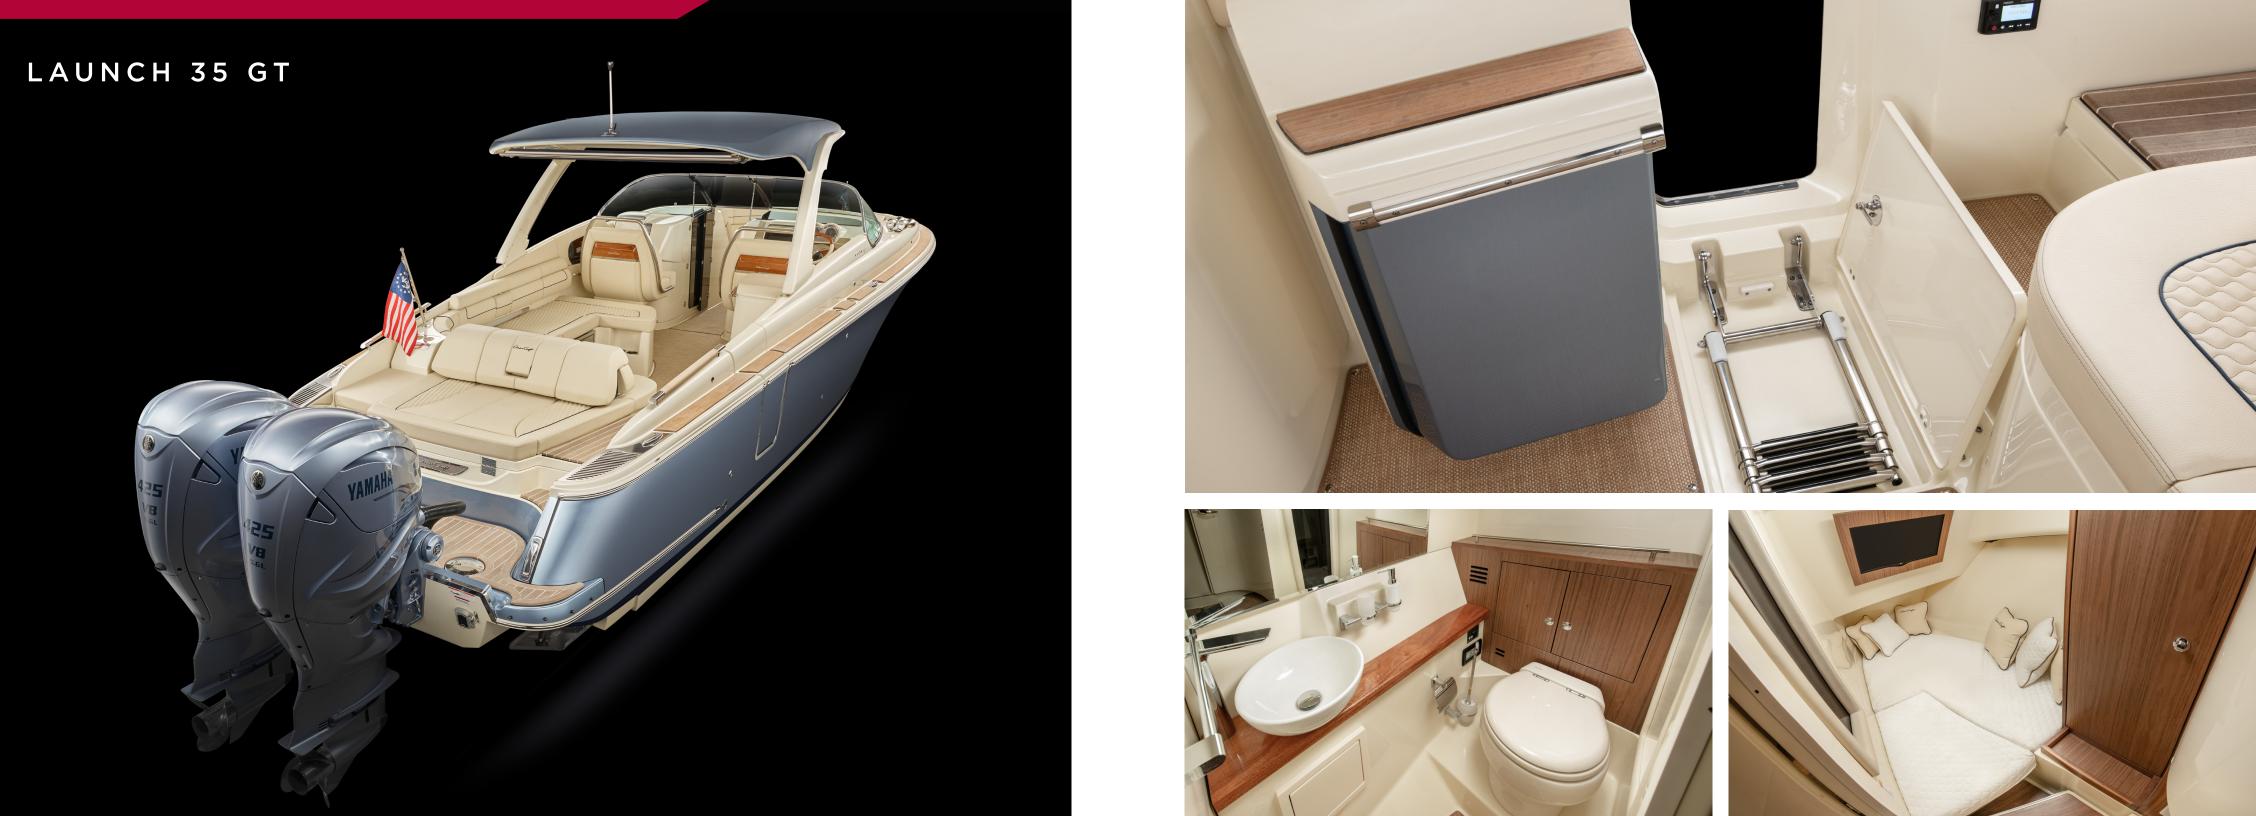

## LAUNCH 35 GT

LENGTH 35' / 10.7 m 10' 10" / 3.3 m BEAM

DRY WEIGHT FUEL CAPACITY

12,900 lbs / 5,851 kg 185 gal / 700 ltr

ΜΑΧ ΗΡ MAX PERSONS Yacht Certified