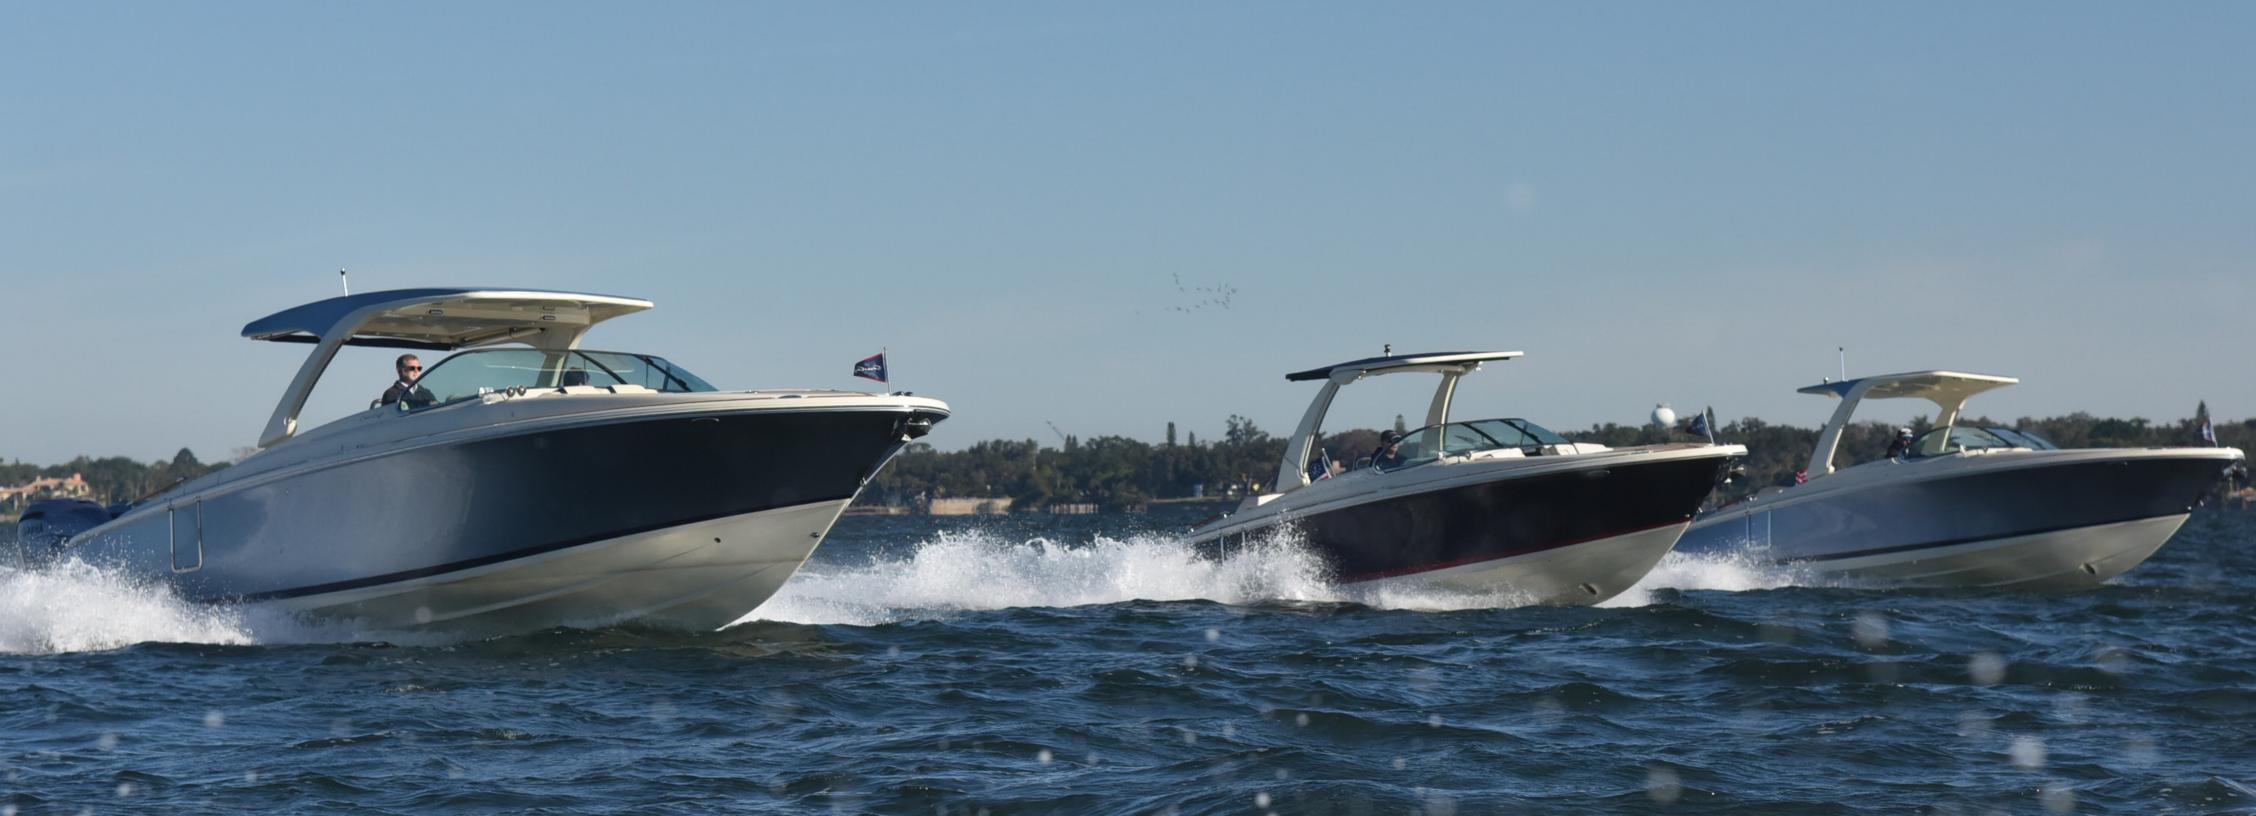

### LAUNCH & LAUNCH GT STERNDRIVE RUNABOUT RANGE

The Launch and Launch GT range makes entertaining easy with a wide, flared hull that creates ample space for a u-shaped bow and generous cockpit seating. The Launch range is a luxurious way to bring the entire family together.

### LAUNCH GT OUTBOARD RUNABOUT RANGE

Every detail was considered in the design of the new Launch GT line. The result is a boat that features the latest technology and precise craftsmanship. The most defining feature of the Launch GT line is the ability to choose between outboard and sterndrive power. From the walkthrough transom and dive door, to the perfectly designed cockpits that are shaded by an electric folding tower or painted fiberglass hardtop, the GT line has it all.