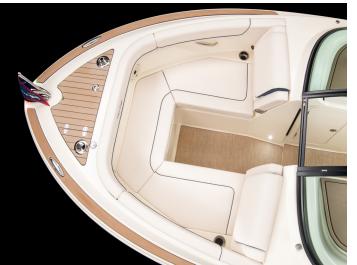

### LAUNCH & LAUNCH GT STERNDRIVE RUNABOUT RANGE

The Launch and Launch GT range makes entertaining easy with a wide, flared hull that creates ample space for a u-shaped bow and generous cockpit seating. The Launch range is a luxurious way to bring the entire family together.