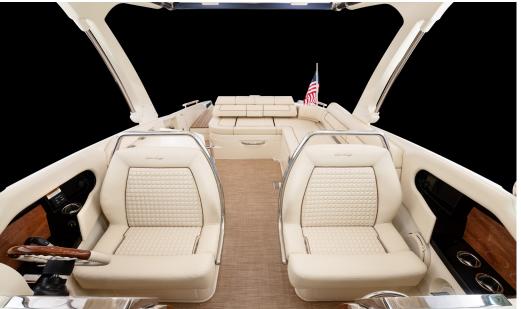

#### THE CHOICE IS YOURS

In crafting our interiors, every fine point matters: the alignment of seams, the matching of patterns, the spacing between rows of stitches, and the precision of our embroidered logo. Hand-made from soft, luxurious vinyl that is the highest quality for marine use available, our hand-selected fabrics are not only fade-, tear- and stain-resistant, but puncture-resistant as well.

Design a Chris-Craft that is uniquely yours with a broad selection of solid or two-tone vinyl color options. Opt for color-contrast stitching for further customization and a distinctive look. Whichever you choose, you'll know that every stitch has been handcrafted by master seamstresses in our Sarasota factory who share the same passion for Chris-Craft as you.