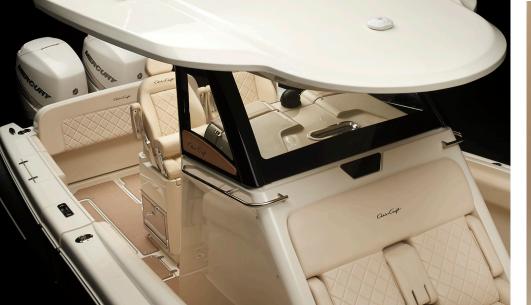

#### CATALINA CENTER CONSOLE RANGE

The Catalina line of center consoles are outboard powered boats that feature a beautifully styled Pilothouse design that combines wind protection with elegant styling. The Pilothouse design eliminates the need for multiple supports, providing unobstructed movement on deck. The combination of power, innovation and classic Chris-Craft styling in the Catalina line make this range one of a kind on the water.