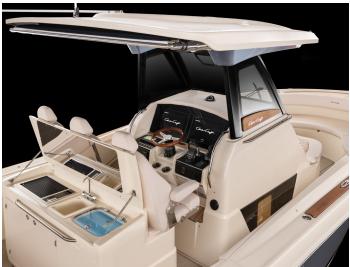

#### CATALINA CENTER CONSOLE RANGE

The Catalina line of center consoles are outboard powered boats that feature a beautifully styled Pilothouse design that combines wind protection with elegant styling. The Pilothouse design eliminates the need for multiple supports, providing unobstructed movement on deck. The combination of power, innovation and classic Chris-Craft styling in the Catalina line make this range one of a kind on the water.