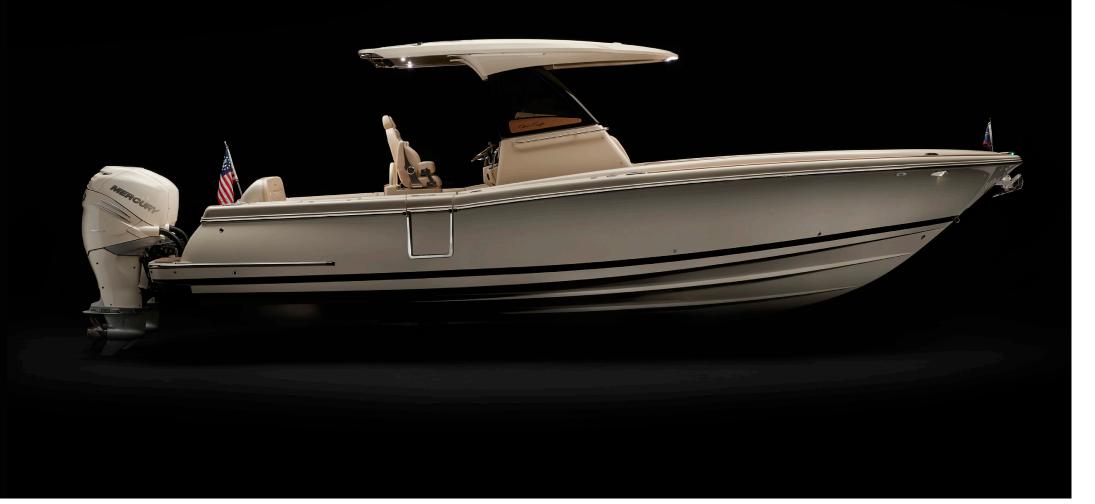

### LAUNCH & LAUNCH GT STERNDRIVE RUNABOUT RANGE

The Launch and Launch GT range makes entertaining easy with a wide, flared hull that creates ample space for a u-shaped bow and generous cockpit seating. The Launch range is a luxurious way to bring the entire family together.

### LAUNCH GT OUTBOARD RUNABOUT RANGE

Every detail was considered in the design of the new Launch GT line. The result is a boat that features the latest technology and precise craftsmanship. The most defining feature of the Launch GT line is the ability to choose between outboard and sterndrive power. From the walkthrough transom and dive door, to the perfectly designed cockpits that are shaded by an electric folding tower or painted fiberglass hardtop, the GT line has it all.