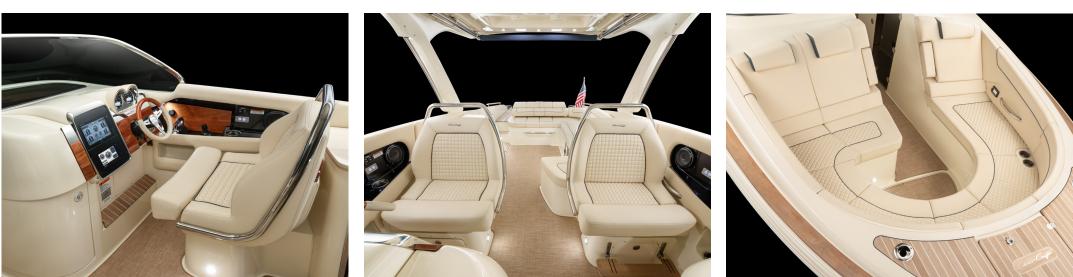

#### CUSTOM UPHOLSTERY

#### THE CHOICE IS YOURS

In crafting our interiors, every fine point matters: the alignment of seams, the matching of patterns, the spacing between rows of stitches, and the precision of our embroidered logo. Hand-made from soft, luxurious vinyl that is the highest quality for marine use available, our hand-selected fabrics are not only fade-, tear- and stain-resistant, but puncture-resistant as well.

Design a Chris-Craft that is uniquely yours with a broad selection of solid or two-tone vinyl color options. Opt for color-contrast stitching for further customization and a distinctive look. Whichever you choose, you'll know that every stitch has been handcrafted by master seamstresses in our Sarasota factory who share the same passion for Chris-Craft as you.