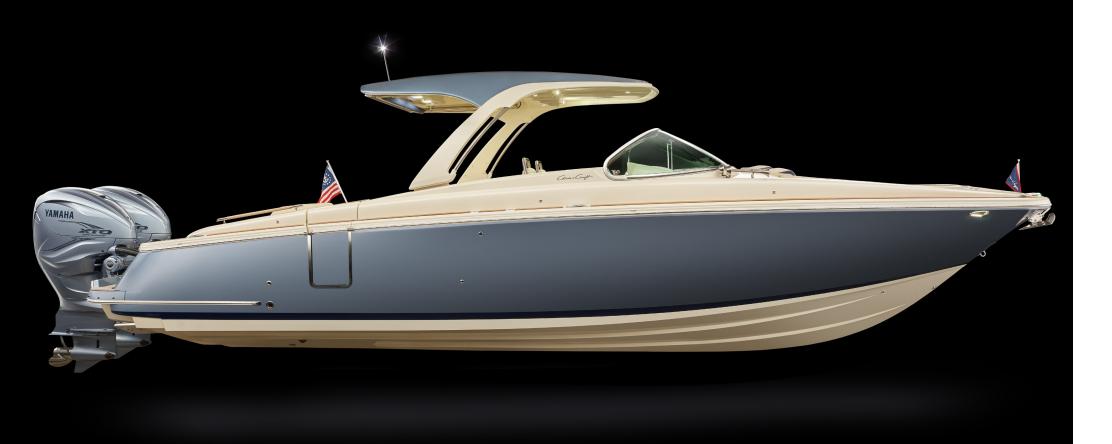

### LAUNCH & LAUNCH GT STERNDRIVE RUNABOUT RANGE

The Launch and Launch GT range makes entertaining easy with a wide, flared hull that creates ample space for a u-shaped bow and generous cockpit seating. The Launch range is a luxurious way to bring the entire family together.