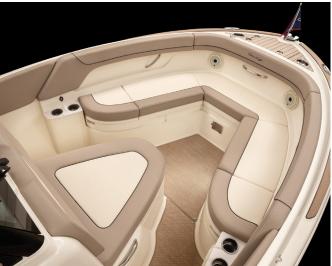

### LAUNCH & LAUNCH GT STERNDRIVE RUNABOUT RANGE

The Launch and Launch GT range makes entertaining easy with a wide, flared hull that creates ample space for a u-shaped bow and generous cockpit seating. The Launch range is a luxurious way to bring the entire family together.