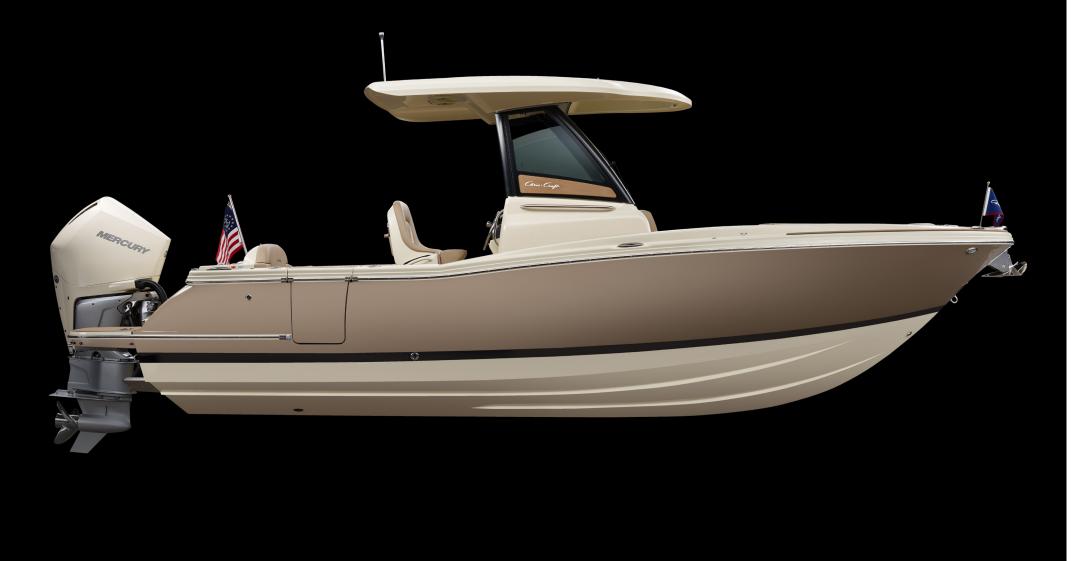

#### CATALINA CENTER CONSOLE RANGE

The Catalina line of center consoles are outboard powered boats that feature a beautifully styled Pilothouse design that combines wind protection with elegant styling. The Pilothouse design eliminates the need for multiple supports, providing unobstructed movement on deck. The combination of power, innovation and classic Chris-Craft styling in the Catalina line make this range one of a kind on the water.

LENGTH 25' 2" / 7.98 m 8' 6" / 2.57 m BEAM

DRY WEIGHT

5,905 lbs / 2,678 kg FUEL CAPACITY 117 gal / 442 ltr

ΜΑΧ ΗΡ 400 HP MAX PERSONS 10

26' 6" / 8.08 m LENGTH 8' 6" / 2.59 m BEAM

DRY WEIGHT

6,850 lbs / 3,107 kg FUEL CAPACITY 141 gal / 533 ltr