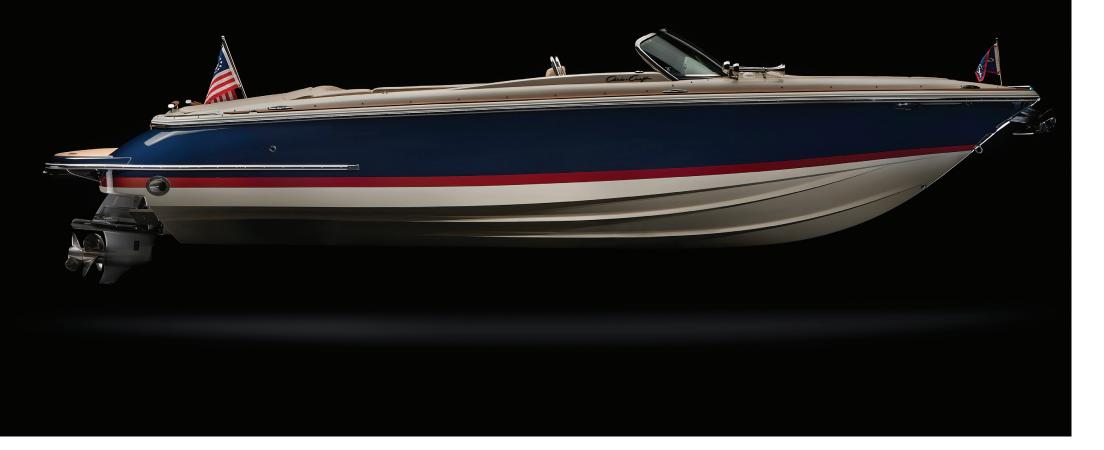

#### WE HAVE A UNIQUE DESIGN LANGUAGE

Cast your eyes around any marina, and you'll see dozens of boats that all look the same. Chris-Crafts stand out because they are defined by specific design characteristics. There is nothing brash or overdone. Nothing trendy or frivolous. Simply classic lines and elegant touches that contribute to their beauty, as well as their overall form and function.

Before you even step aboard, the very form of our boats will captivate and inspire you. The graceful curves and sharp edges blend seamlessly together to create an organic shape of undeniable beauty. But it isn't until you take a cruise, race the wind, and just sit back and take it all in, that you'll truly appreciate the uncompromised design – and all of the subtle extras that make it uniquely Chris-Craft.

#### IT'S IN THE DETAILS

Doing things the right way isn't always the easiest, but to us, it's worth it. Our innovation and willingness to find the best approach to do something is the reason we've always been able to achieve ultimate functionality without sacrificing beauty. Our iconic deep-V hull appears as if it's sculpted from a solid block, and is engineered for extreme stability and dynamic performance in all conditions. Design details like bow and stern Chris-Craft logos set in steel, wood, and cleats, horns and intake plates, are made to adorn our boats like crowning jewels.