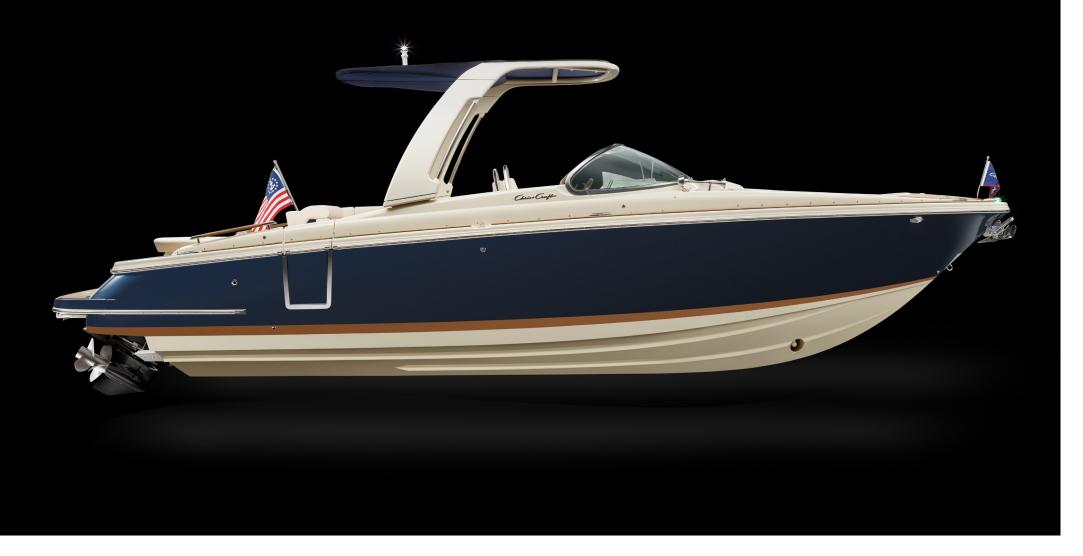

#### PAINT COLLECTION

#### CUSTOM MADE

At Chris-Craft, we believe your boat should be a reflection of your personal style. Our extensive selections of non-metallic and metallic paints are designed to go beyond the gel-coat color offering to provide our owners with the opportunity to create a boat that is customized down to the very last detail.

A true multi-step process, our hulls are primed and painted under the constant care and attention of our skilled team. Our finish creates a durable layer protecting the paint, allowing for years of brilliant color.