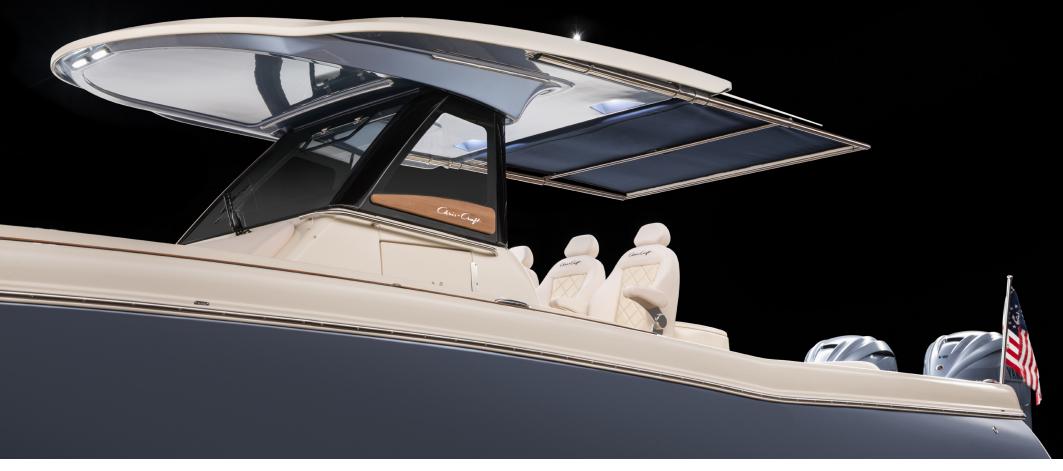

#### CATALINA CENTER CONSOLE RANGE

The Catalina line of center consoles are outboard powered boats that feature a beautifully styled Pilothouse design that combines wind protection with elegant styling. The Pilothouse design eliminates the need for multiple supports, providing unobstructed movement on deck. The combination of power, innovation and classic Chris-Craft styling in the Catalina line make this range one of a kind on the water.