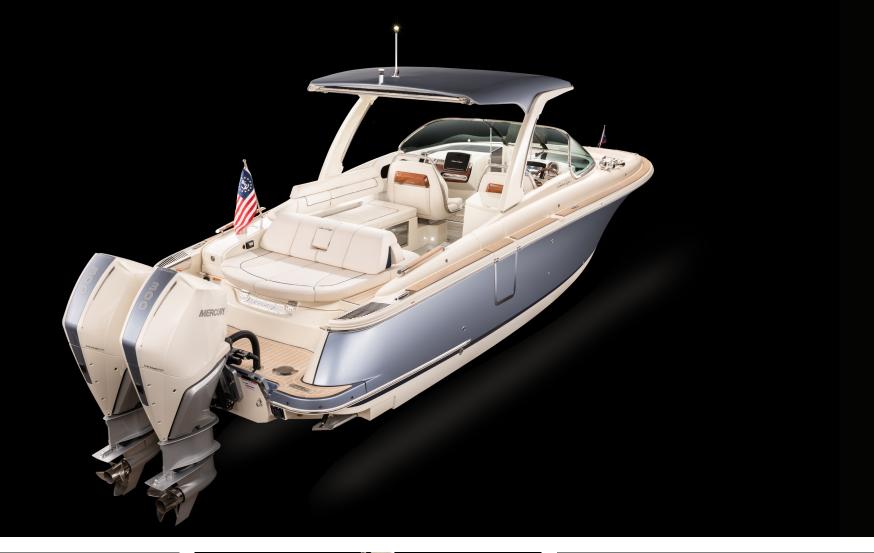

### LAUNCH & LAUNCH GT STERNDRIVE RUNABOUT RANGE

The Launch and Launch GT range makes entertaining easy with a wide, flared hull that creates ample space for a u-shaped bow and generous cockpit seating. The Launch range is a luxurious way to bring the entire family together.