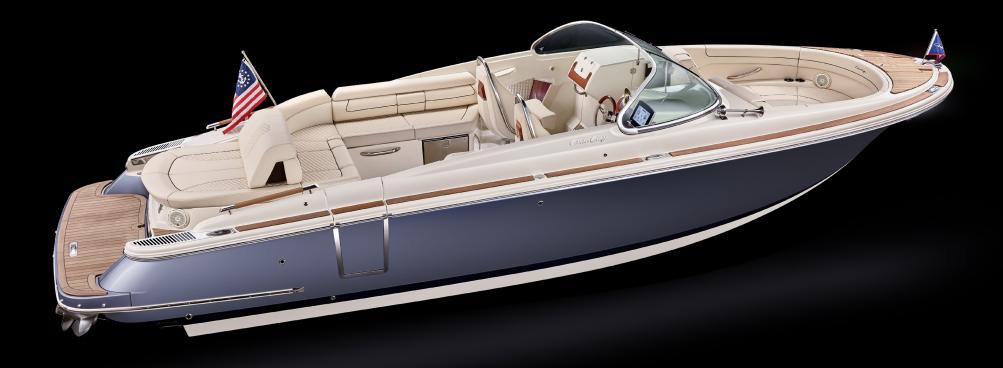

#### CUSTOM UPHOLSTERY

#### THE CHOICE IS YOURS

In crafting our interiors, every fine point matters: the alignment of seams, the matching of patterns, the spacing between rows of stitches, and the precision of our embroidered logo. Hand-made from soft, luxurious vinyl that is the highest quality for marine use available, our hand-selected fabrics are not only fade-, tear- and stain-resistant, but puncture-resistant as well.

Design a Chris-Craft that is uniquely yours with a broad selection of solid or two-tone vinyl color options. Opt for color-contrast stitching for further customization and a distinctive look. Whichever you choose, you'll know that every stitch has been handcrafted by master seamstresses in our Sarasota factory who share the same passion for Chris-Craft as you.