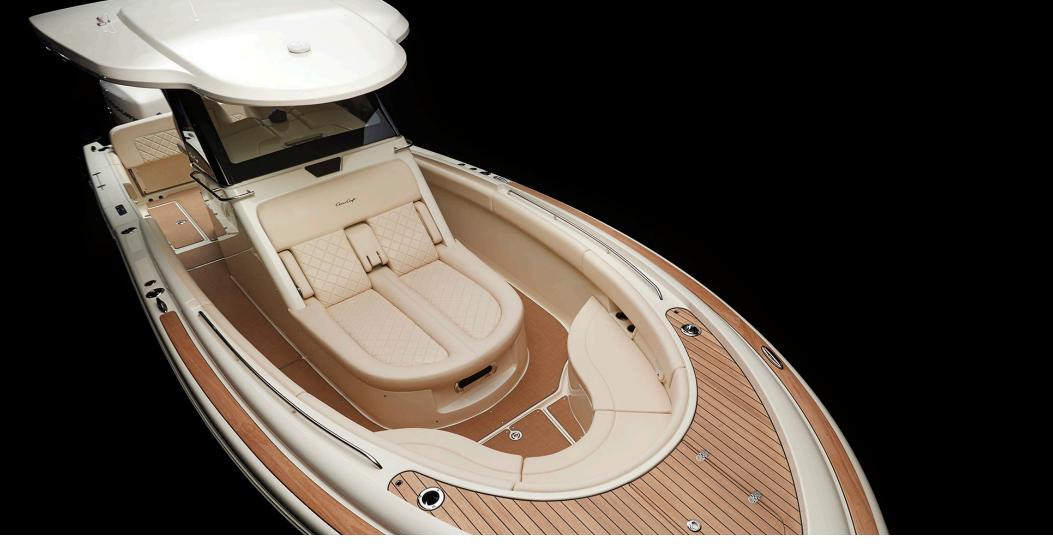

#### THE CHOICE IS YOURS

In crafting our interiors, every fine point matters: the alignment of seams, the matching of patterns, the spacing between rows of stitches, and the precision of our embroidered logo. Hand-made from soft, luxurious vinyl that is the highest quality for marine use available, our hand-selected fabrics are not only fade-, tear- and stain-resistant, but puncture-resistant as well.

Design a Chris-Craft that is uniquely yours with a broad selection of solid or two-tone vinyl color options. Opt for color-contrast stitching for further customization and a distinctive look. Whichever you choose, you'll know that every stitch has been handcrafted by master seamstresses in our Sarasota factory who share the same passion for Chris-Craft as you.