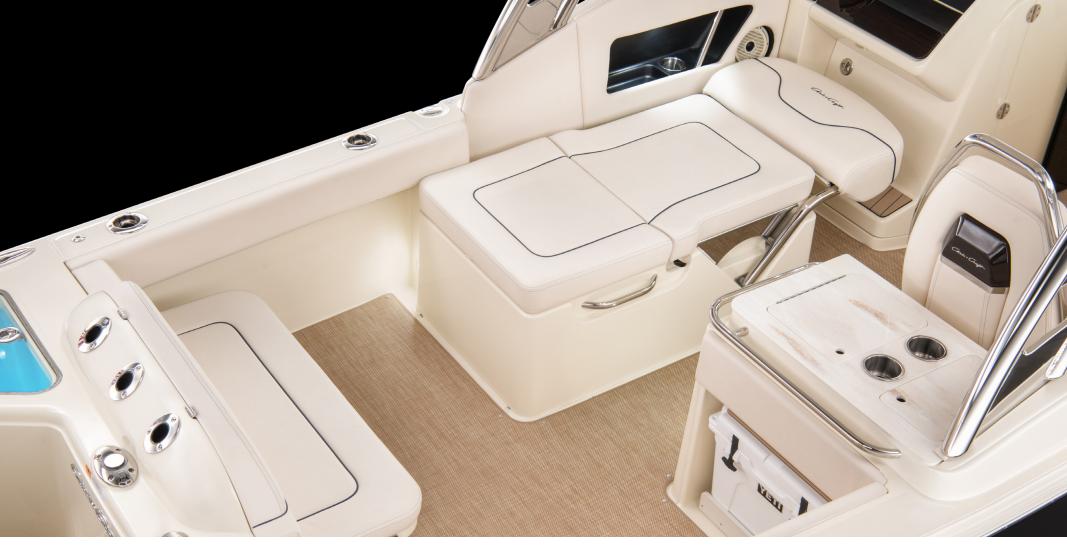

#### CUSTOM UPHOLSTERY

#### THE CHOICE IS YOURS

In crafting our interiors, every fine point matters: the alignment of seams, the matching of patterns, the spacing between rows of stitches, and the precision of our embroidered logo. Hand-made from soft, luxurious vinyl that is the highest quality for marine use available, our hand-selected fabrics are not only fade-, tear- and stain-resistant, but puncture-resistant as well.

Design a Chris-Craft that is uniquely yours with a broad selection of solid or two-tone vinyl color options. Opt for color-contrast stitching for further customization and a distinctive look. Whichever you choose, you'll know that every stitch has been handcrafted by master seamstresses in our Sarasota factory who share the same passion for Chris-Craft as you.