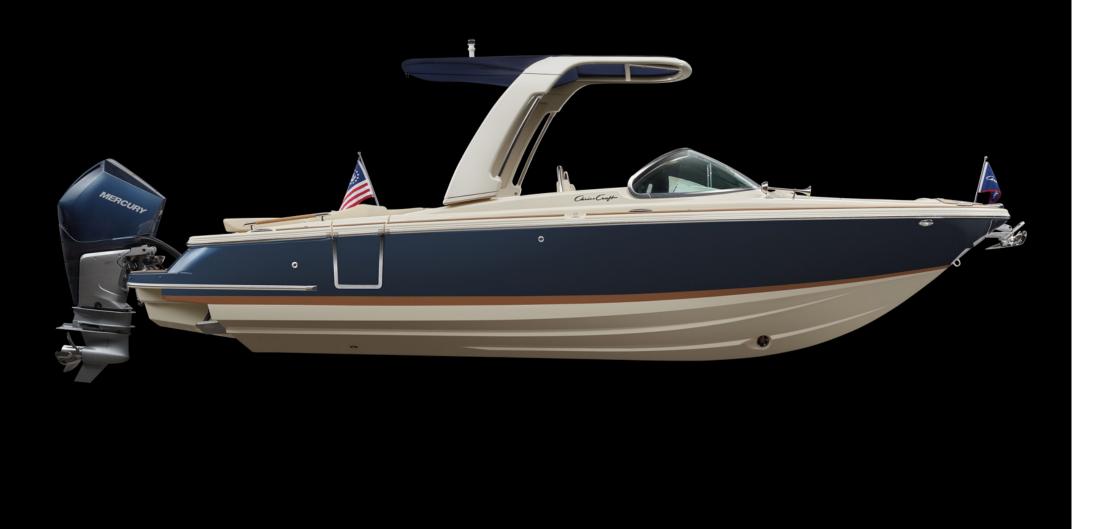

### LAUNCH & LAUNCH GT STERNDRIVE RUNABOUT RANGE

The Launch and Launch GT range makes entertaining easy with a wide, flared hull that creates ample space for a u-shaped bow and generous cockpit seating. The Launch range is a luxurious way to bring the entire family together.

## LAUNCH 25 GT

**LENGTH** 25' 8" / 7.81 m 8' 5" / 2.29 m BEAM

DRY WEIGHT

6,000 lbs / 2,722 kg FUEL CAPACITY 86 gal / 325 ltr

ΜΑΧ ΗΡ 380 HP MAX PERSONS 11

LAUNCH 27

**LENGTH** 26' 8" / 8.13 m 8' 6" / 2.6 m BEAM

DRY WEIGHT

5,580 lbs / 2,531 kg FUEL CAPACITY 77 gal / 291 ltr

ΜΑΧ ΗΡ 430 HP MAX PERSONS Yacht Certified