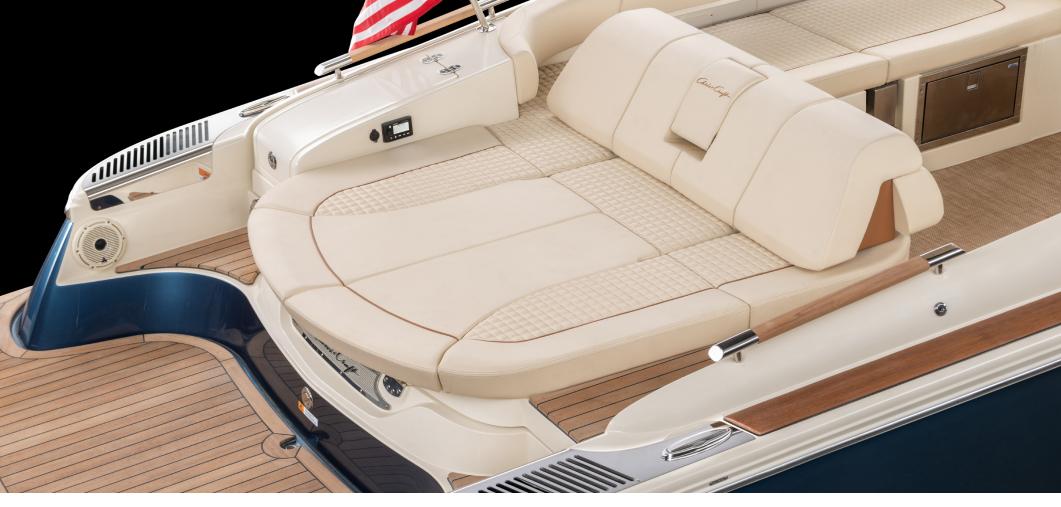

# LAUNCH 31 GT

 LENGTH
 31' / 9.44 m

 BEAM
 10' / 3.05 m

DRY WEIGHT FUEL CAPACITY

11,300 lbs / 5,126 kg 142 gal / 537 ltr MAX HP860 HPMAX PERSONSYacht Certified

# LAUNCH 31 GT

LENGTH 30'10" / 9.40 m 10' / 3.05 m BEAM

DRY WEIGHT FUEL CAPACITY

11,500 lbs / 5,216 kg 142 gal / 537 ltr

ΜΑΧ ΗΡ MAX PERSONS Yacht Certified