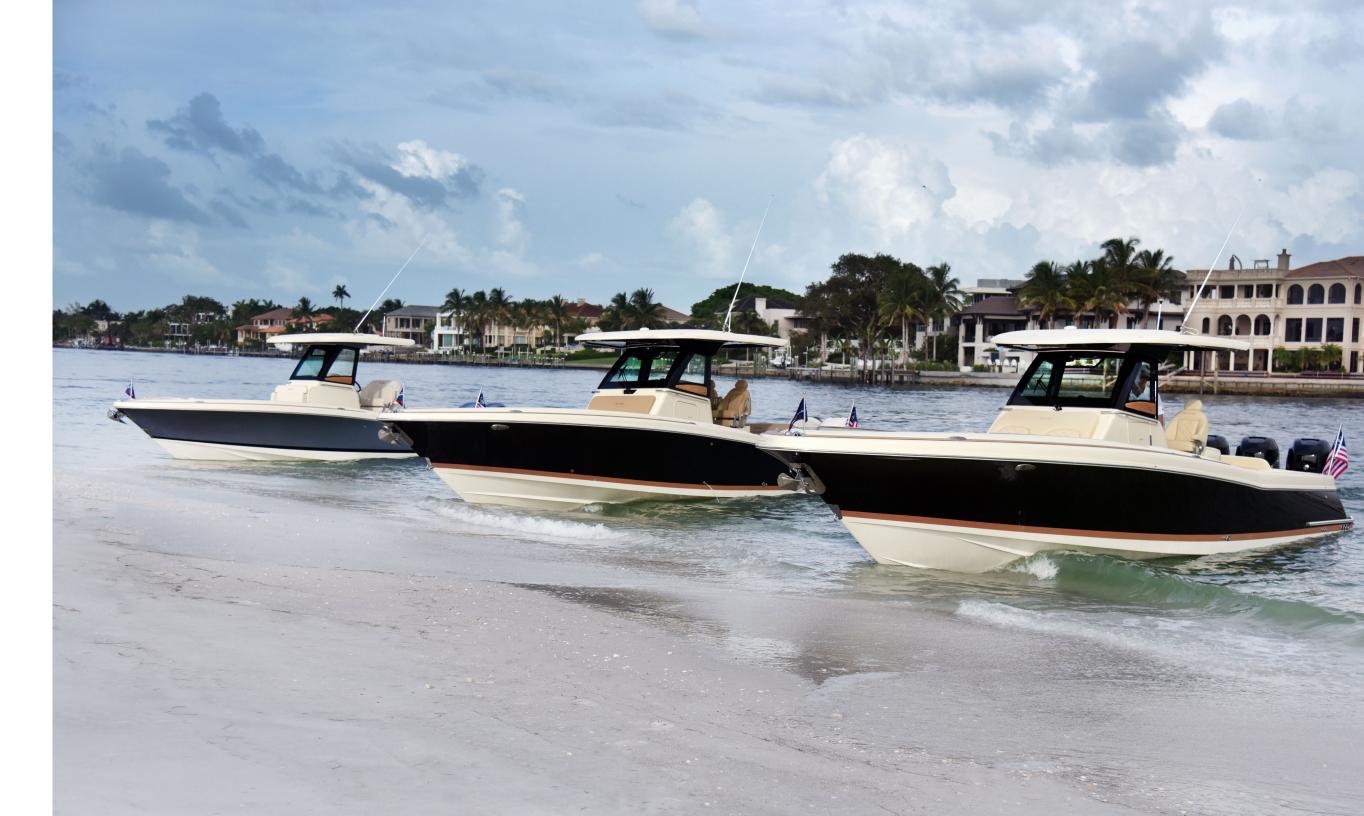

#### CATALINA CENTER CONSOLE RANGE

The Catalina line of center consoles are outboard powered boats that feature a beautifully styled Pilothouse design that combines wind protection with elegant styling. The Pilothouse design eliminates the need for multiple supports, providing unobstructed movement on deck. The combination of power, innovation and classic Chris-Craft styling in the Catalina line make this range one of a kind on the water.