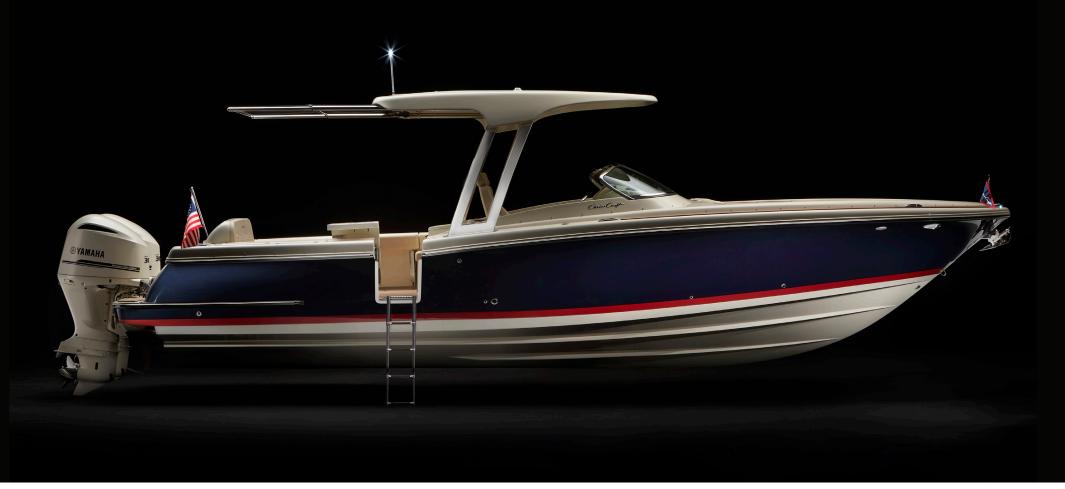

#### CATALINA CENTER CONSOLE RANGE

The Catalina line of center consoles are outboard powered boats that feature a beautifully styled Pilothouse design that combines wind protection with elegant styling. The Pilothouse design eliminates the need for multiple supports, providing unobstructed movement on deck. The combination of power, innovation and classic Chris-Craft styling in the Catalina line make this range one of a kind on the water.