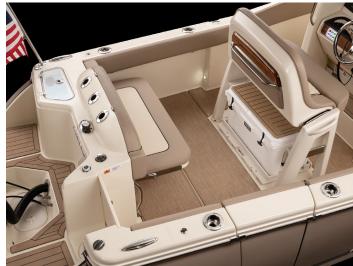

#### CATALINA CENTER CONSOLE RANGE

The Catalina line of center consoles are outboard powered boats that feature a beautifully styled Pilothouse design that combines wind protection with elegant styling. The Pilothouse design eliminates the need for multiple supports, providing unobstructed movement on deck. The combination of power, innovation and classic Chris-Craft styling in the Catalina line make this range one of a kind on the water.