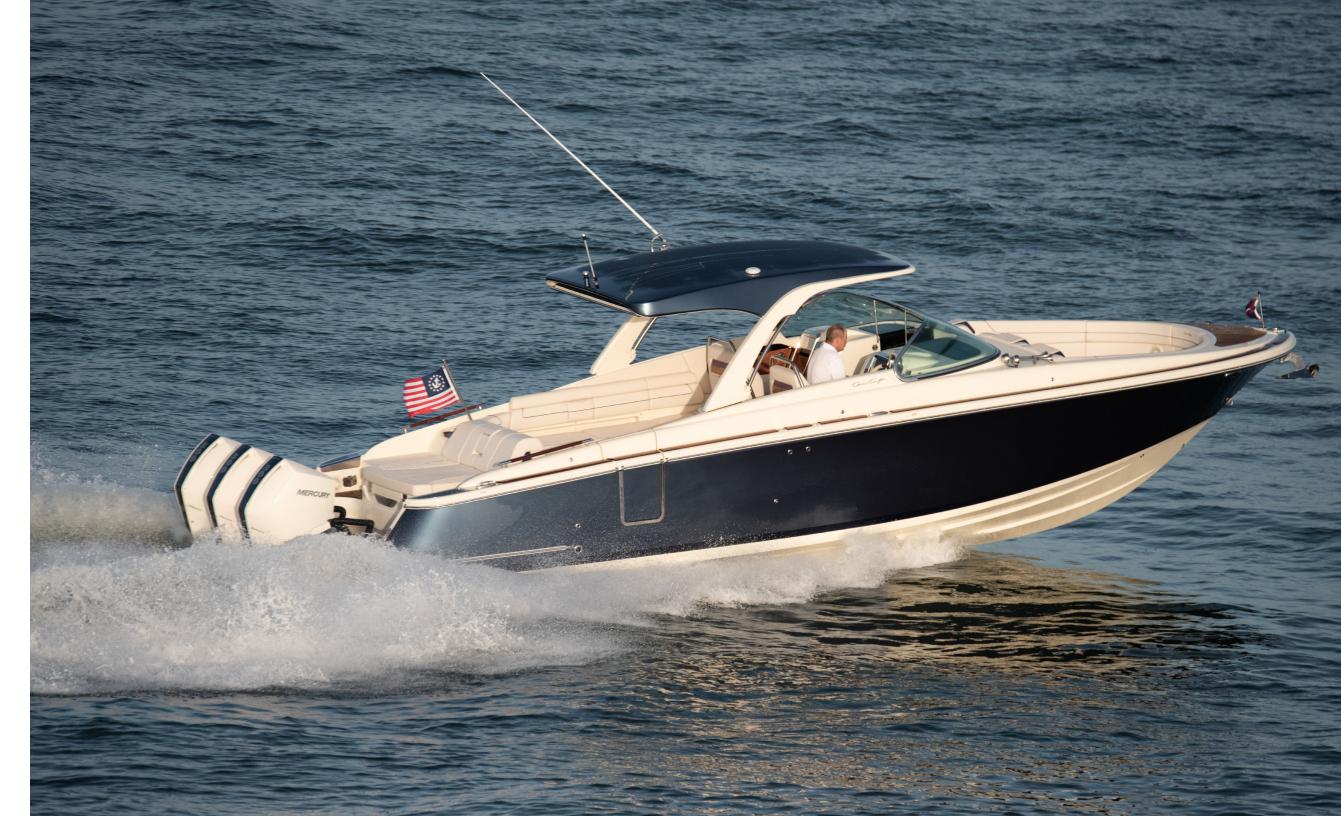

### LAUNCH & LAUNCH GT STERNDRIVE RUNABOUT RANGE

The Launch and Launch GT range makes entertaining easy with a wide, flared hull that creates ample space for a u-shaped bow and generous cockpit seating. The Launch range is a luxurious way to bring the entire family together.