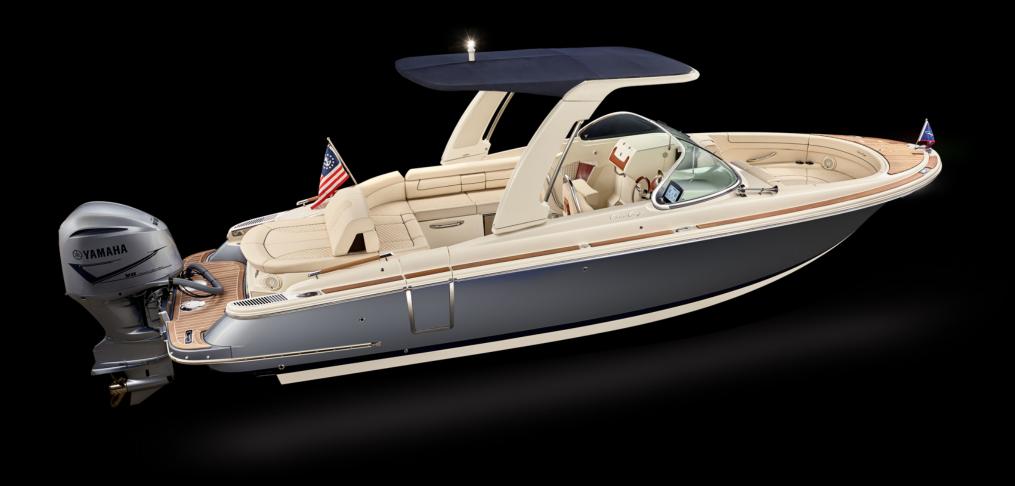

### LAUNCH GT OUTBOARD RUNABOUT RANGE

Every detail was considered in the design of the new Launch GT line. The result is a boat that features the latest technology and precise craftsmanship. The most defining feature of the Launch GT line is the ability to choose between outboard and sterndrive power. From the walkthrough transom and dive door, to the perfectly designed cockpits that are shaded by an electric folding tower or painted fiberglass hardtop, the GT line has it all.

## LAUNCH 25 GT

**LENGTH** 25' 8" / 7.81 m 8' 6" / 2.59 m BEAM

DRY WEIGHT

6,070 lbs / 2,753 kg FUEL CAPACITY 86 gal / 325 ltr

ΜΑΧ ΗΡ MAX PERSONS 11