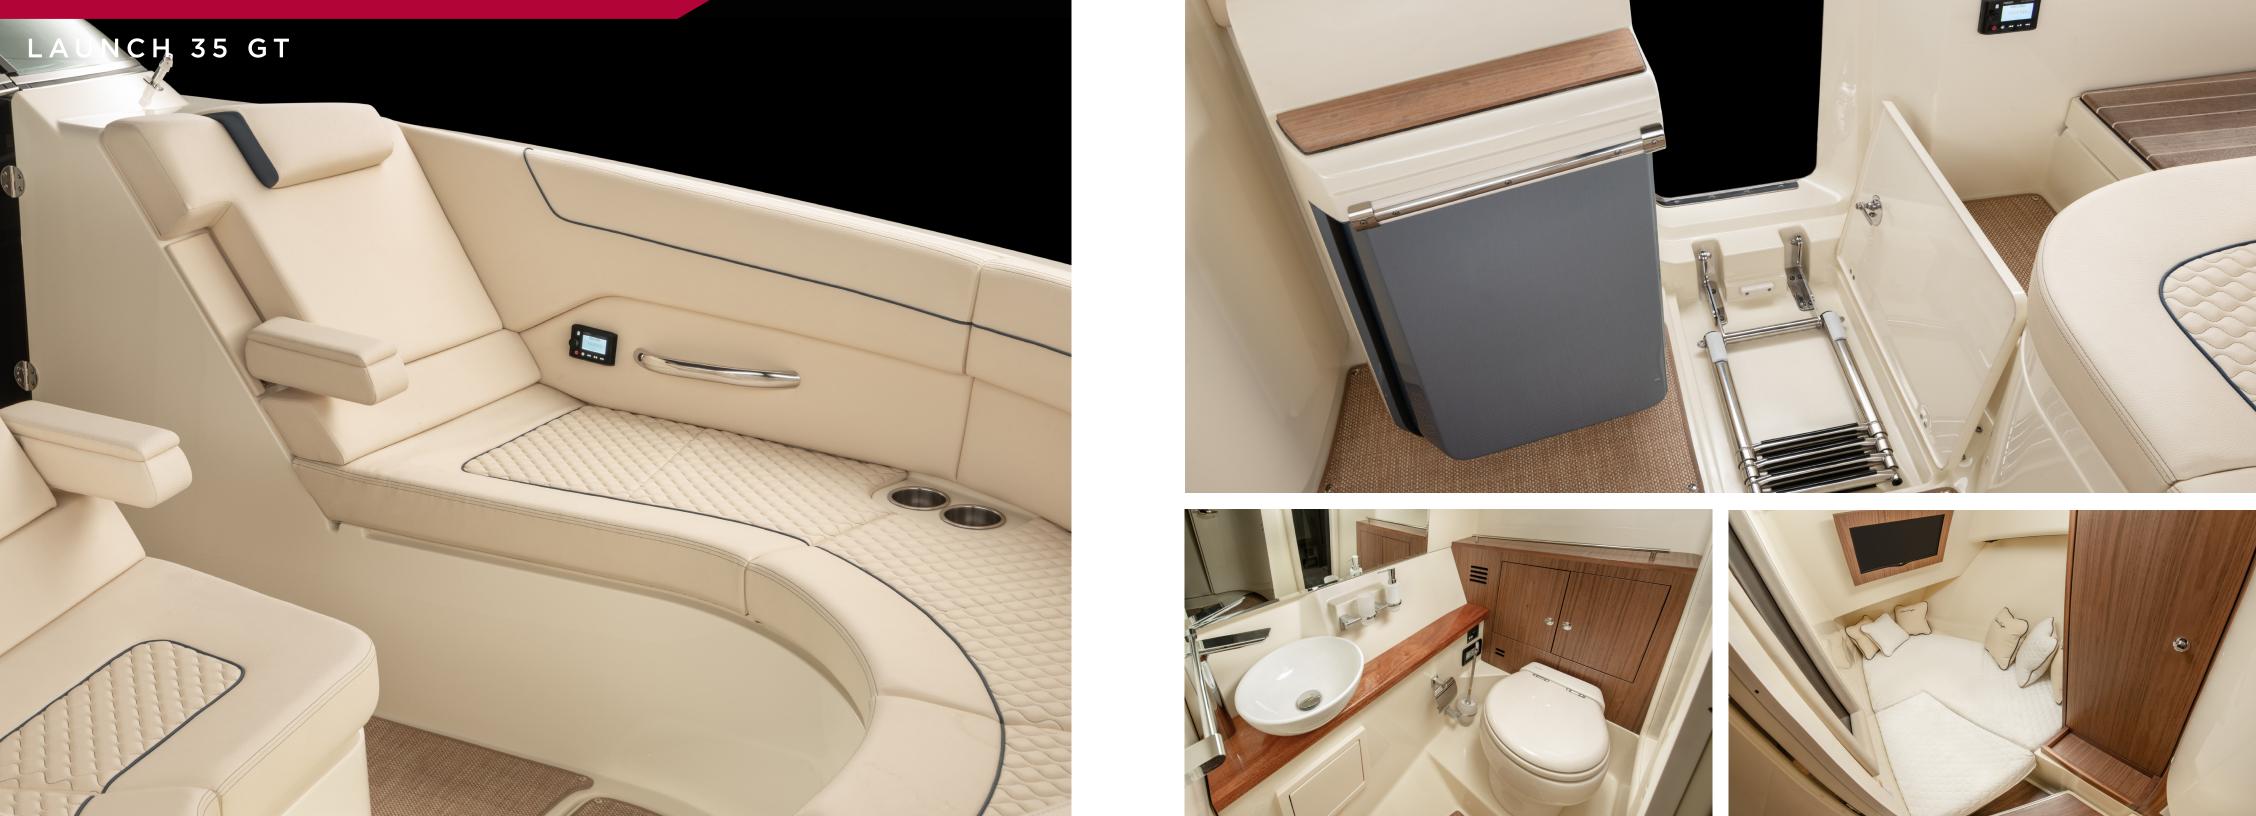

## LAUNCH 35 GT

LENGTH 35' / 10.7 m 10' 10" / 3.3 m BEAM

DRY WEIGHT FUEL CAPACITY

12,900 lbs / 5,851 kg 185 gal / 700 ltr

ΜΑΧ ΗΡ MAX PERSONS Yacht Certified

### LAUNCH 35 GT