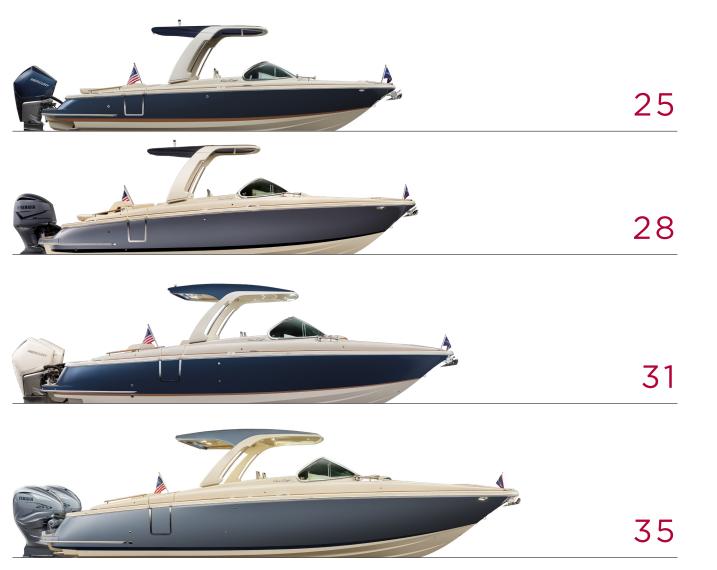

### LAUNCH GT OUTBOARD RUNABOUT RANGE

Every detail was considered in the design of the new Launch GT line. The result is a boat that features the latest technology and precise craftsmanship. The most defining feature of the Launch GT line is the ability to choose between outboard and sterndrive power. From the walkthrough transom and dive door, to the perfectly designed cockpits that are shaded by an electric folding tower or painted fiberglass hardtop, the GT line has it all.

## LAUNCH 25 GT

**LENGTH** 25' 8" / 7.81 m 8' 6" / 2.59 m BEAM

DRY WEIGHT

6,070 lbs / 2,753 kg FUEL CAPACITY 86 gal / 325 ltr

ΜΑΧ ΗΡ MAX PERSONS 11

## LAUNCH 28 GT

28' 6" / 8.69 m LENGTH 8' 6" / 2.59 m BEAM

DRY WEIGHT

7,800 lbs / 3538 kg FUEL CAPACITY 85 gal / 321 ltr

MAX HP MAX PERSONS Yacht Certified

# LAUNCH 31 GT

LENGTH 30'10" / 9.40 m 10' / 3.05 m BEAM

DRY WEIGHT FUEL CAPACITY

11,500 lbs / 5,216 kg 142 gal / 537 ltr

ΜΑΧ ΗΡ MAX PERSONS Yacht Certified

### LAUNCH 35 GT

#### OUTBOARD SHOWN \*also available in Sterndrive

34' 9" / 10.59 m LENGTH 10' 10" / 3.3 m BEAM

DRY WEIGHT FUEL CAPACITY

13,400 lbs / 6,078 kg 185 gal / 700 ltr

ΜΑΧ ΗΡ

1,050 HP MAX PERSONS Yacht Certified