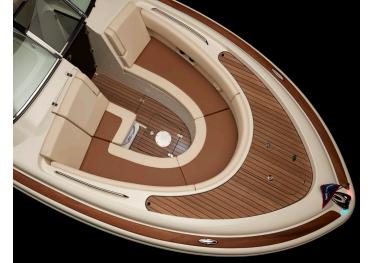

### LAUNCH & LAUNCH GT STERNDRIVE RUNABOUT RANGE

The Launch and Launch GT range makes entertaining easy with a wide, flared hull that creates ample space for a u-shaped bow and generous cockpit seating. The Launch range is a luxurious way to bring the entire family together.