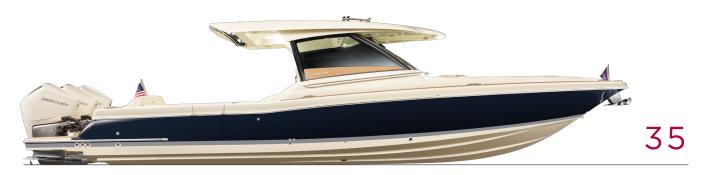

### LAUNCH 35 GT

#### OUTBOARD SHOWN \*also available in Sterndrive

34' 9" / 10.59 m LENGTH 10' 10" / 3.3 m BEAM

DRY WEIGHT FUEL CAPACITY

13,400 lbs / 6,078 kg 185 gal / 700 ltr

ΜΑΧ ΗΡ

1,050 HP MAX PERSONS Yacht Certified