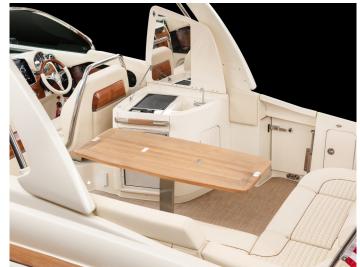

### LAUNCH & LAUNCH GT STERNDRIVE RUNABOUT RANGE

The Launch and Launch GT range makes entertaining easy with a wide, flared hull that creates ample space for a u-shaped bow and generous cockpit seating. The Launch range is a luxurious way to bring the entire family together.

### LAUNCH GT OUTBOARD RUNABOUT RANGE

Every detail was considered in the design of the new Launch GT line. The result is a boat that features the latest technology and precise craftsmanship. The most defining feature of the Launch GT line is the ability to choose between outboard and sterndrive power. From the walkthrough transom and dive door, to the perfectly designed cockpits that are shaded by an electric folding tower or painted fiberglass hardtop, the GT line has it all.