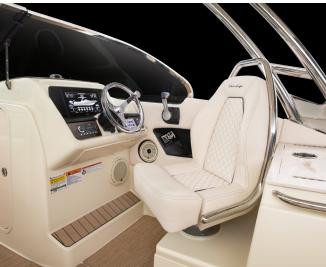

#### THE CHOICE IS YOURS

In crafting our interiors, every fine point matters: the alignment of seams, the matching of patterns, the spacing between rows of stitches, and the precision of our embroidered logo. Hand-made from soft, luxurious vinyl that is the highest quality for marine use available, our hand-selected fabrics are not only fade-, tear- and stain-resistant, but puncture-resistant as well.

Design a Chris-Craft that is uniquely yours with a broad selection of solid or two-tone vinyl color options. Opt for color-contrast stitching for further customization and a distinctive look. Whichever you choose, you'll know that every stitch has been handcrafted by master seamstresses in our Sarasota factory who share the same passion for Chris-Craft as you.