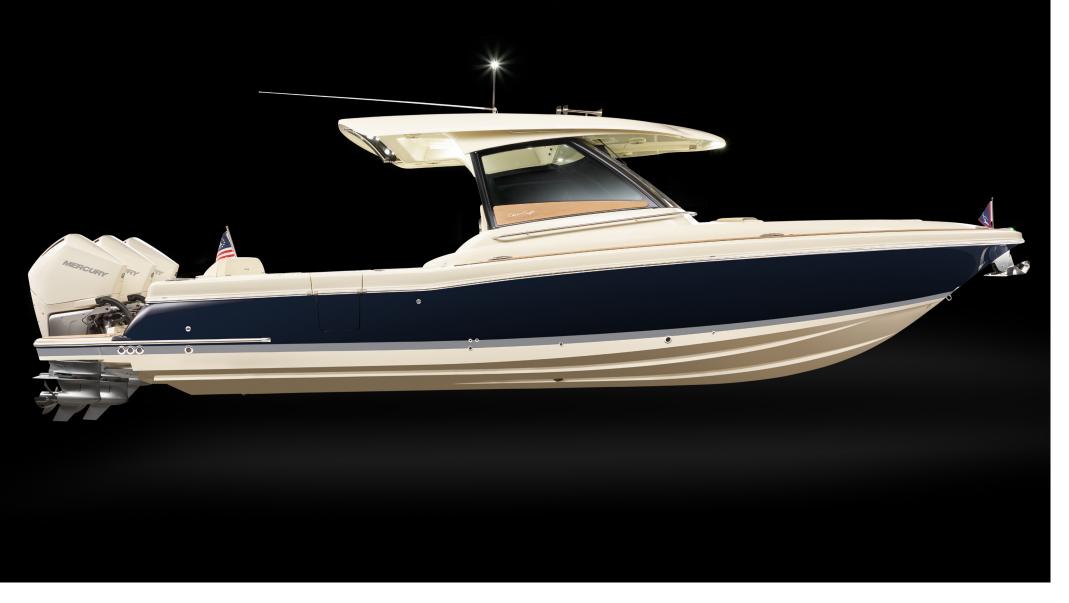

#### CATALINA CENTER CONSOLE RANGE

The Catalina line of center consoles are outboard powered boats that feature a beautifully styled Pilothouse design that combines wind protection with elegant styling. The Pilothouse design eliminates the need for multiple supports, providing unobstructed movement on deck. The combination of power, innovation and classic Chris-Craft styling in the Catalina line make this range one of a kind on the water.

LENGTH 25' 2" / 7.98 m 8' 6" / 2.57 m BEAM

DRY WEIGHT

5,905 lbs / 2,678 kg FUEL CAPACITY 117 gal / 442 ltr

ΜΑΧ ΗΡ 400 HP MAX PERSONS 10

26' 6" / 8.08 m LENGTH 8' 6" / 2.59 m BEAM

DRY WEIGHT

6,850 lbs / 3,107 kg FUEL CAPACITY 141 gal / 533 ltr