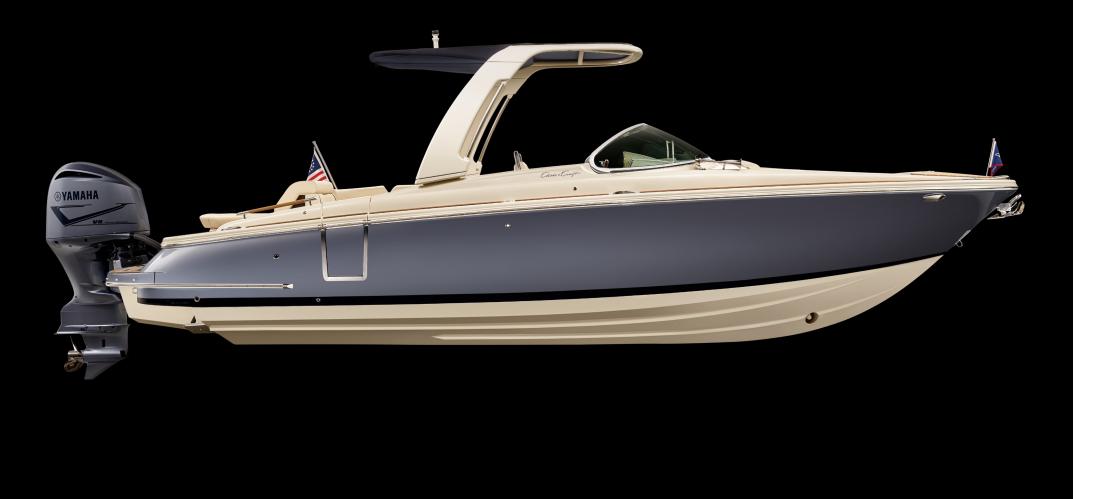

### LAUNCH GT OUTBOARD RUNABOUT RANGE

Every detail was considered in the design of the new Launch GT line. The result is a boat that features the latest technology and precise craftsmanship. The most defining feature of the Launch GT line is the ability to choose between outboard and sterndrive power. From the walkthrough transom and dive door, to the perfectly designed cockpits that are shaded by an electric folding tower or painted fiberglass hardtop, the GT line has it all.

## LAUNCH 25 GT

**LENGTH** 25' 8" / 7.81 m 8' 6" / 2.59 m BEAM

DRY WEIGHT

6,070 lbs / 2,753 kg FUEL CAPACITY 86 gal / 325 ltr

ΜΑΧ ΗΡ MAX PERSONS 11