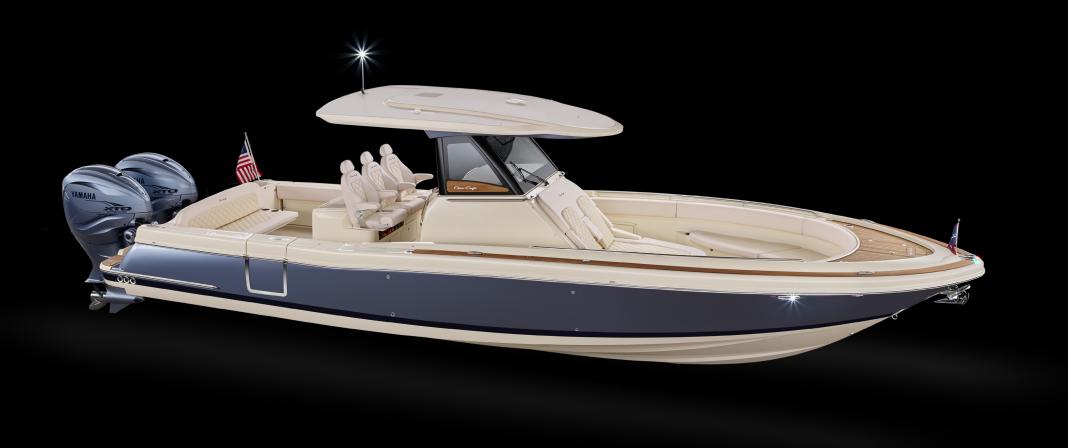

#### CATALINA CENTER CONSOLE RANGE

The Catalina line of center consoles are outboard powered boats that feature a beautifully styled Pilothouse design that combines wind protection with elegant styling. The Pilothouse design eliminates the need for multiple supports, providing unobstructed movement on deck. The combination of power, innovation and classic Chris-Craft styling in the Catalina line make this range one of a kind on the water.