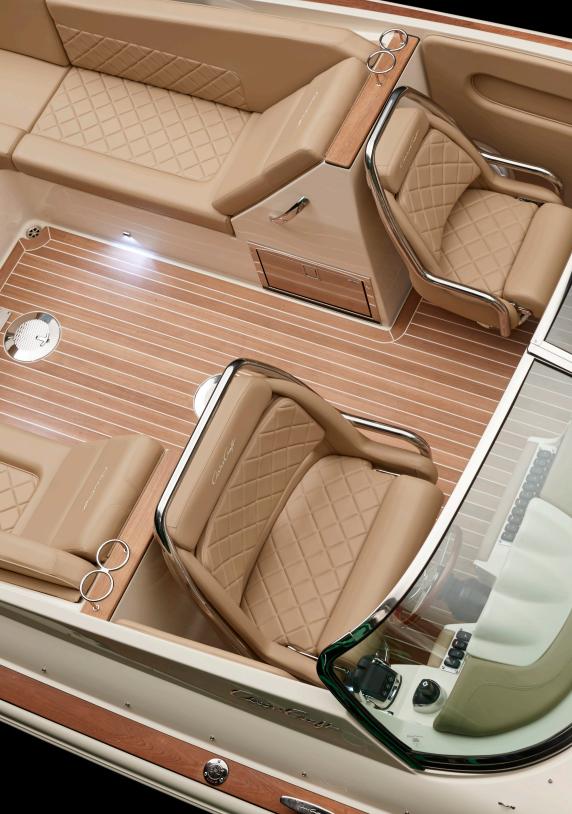

#### CUSTOM UPHOLSTERY

#### THE CHOICE IS YOURS

In crafting our interiors, every fine point matters: the alignment of seams, the matching of patterns, the spacing between rows of stitches, and the precision of our embroidered logo. Hand-made from soft, luxurious vinyl that is the highest quality for marine use available, our hand-selected fabrics are not only fade-, tear- and stain-resistant, but puncture-resistant as well.

Design a Chris-Craft that is uniquely yours with a broad selection of solid or two-tone vinyl color options. Opt for color-contrast stitching for further customization and a distinctive look. Whichever you choose, you'll know that every stitch has been handcrafted by master seamstresses in our Sarasota factory who share the same passion for Chris-Craft as you.