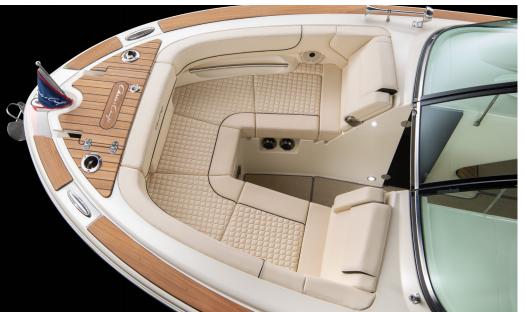

### LAUNCH & LAUNCH GT STERNDRIVE RUNABOUT RANGE

The Launch and Launch GT range makes entertaining easy with a wide, flared hull that creates ample space for a u-shaped bow and generous cockpit seating. The Launch range is a luxurious way to bring the entire family together.

## LAUNCH 25 GT

**LENGTH** 25' 8" / 7.81 m 8' 5" / 2.29 m BEAM

DRY WEIGHT

6,000 lbs / 2,722 kg FUEL CAPACITY 86 gal / 325 ltr

ΜΑΧ ΗΡ 380 HP MAX PERSONS 11

LAUNCH 27

**LENGTH** 26' 8" / 8.13 m 8' 6" / 2.6 m BEAM