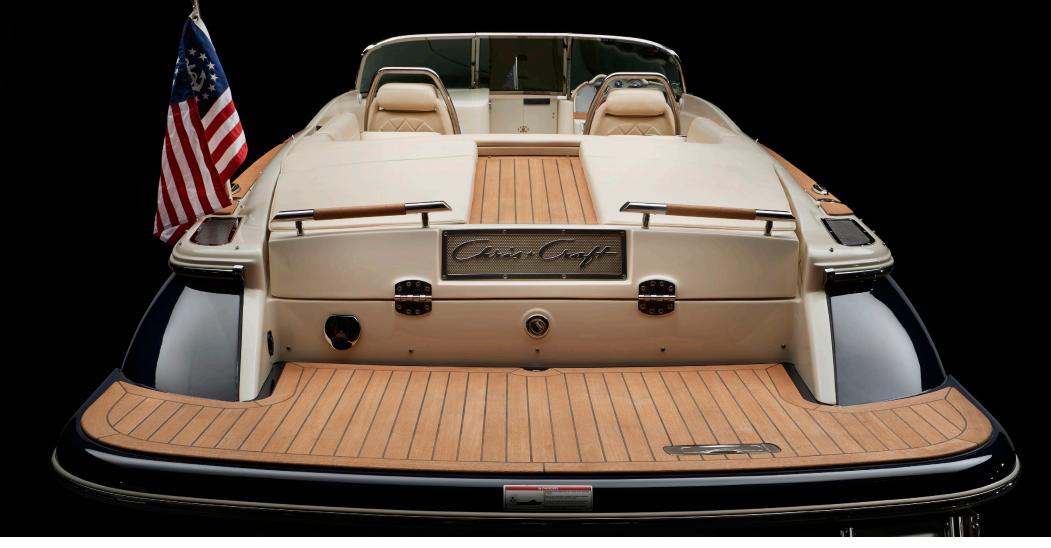

#### TRADEMARK TEAK

#### IT'S IN THE DETAILS

Doing things the right way isn't always the easiest, but to us, it's worth it. Our innovation and willingness to find the best approach to do something is the reason we've always been able to achieve ultimate functionality without sacrificing beauty. Our iconic deep-V hull appears as if it's sculpted from a solid block, and is engineered for extreme stability and dynamic performance in all conditions. Design details like bow and stern Chris-Craft logos set in steel, wood, and cleats, horns and intake plates, are made to adorn our boats like crowning jewels.

#### WE BUILT OUR REPUTATION ON IT

From the beginning, the founder of Chris-Craft, Christopher Columbus Smith, had a love affair with wood. He instinctively understood how to select and work with it to build the most magnificent boats that graced the seas. His woodworking skills were so well respected that, at that time, lumber yards referred to the highest grades of wood as "Chris-Craft quality."

Today, Chris-Crafts continue to be designed, engineered and built to the same standards, using only the highest quality woods available.

We employ the most skilled carpenters, joiners, cabinetmakers and artisans – all of whom are experts in boat building. Many have been crafting our boats for decades. Their knowledge of teak and other woods including mahogany, oak, maple, walnut, cherry and exotic woods, is unsurpassed in the industry.