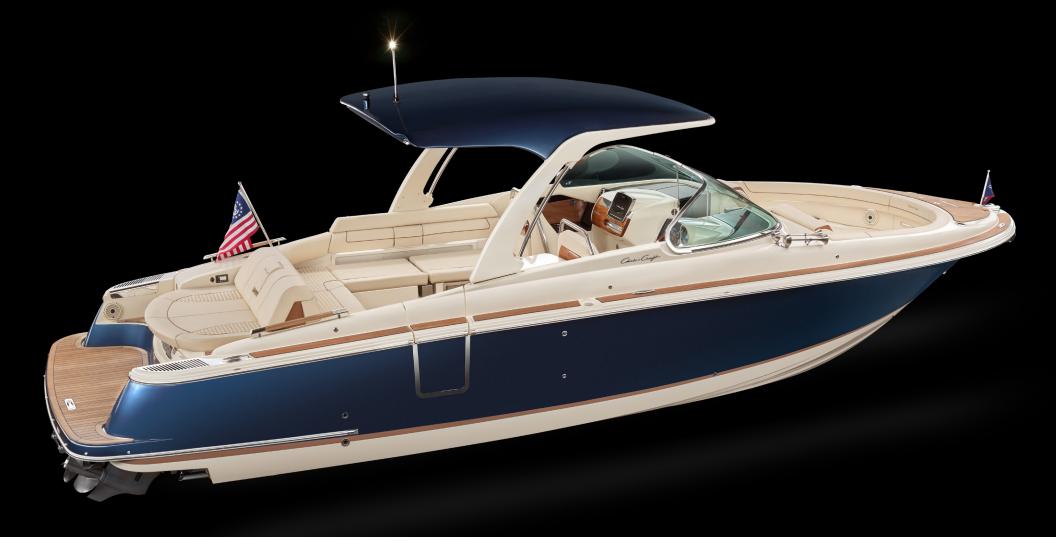

### LAUNCH & LAUNCH GT STERNDRIVE RUNABOUT RANGE

The Launch and Launch GT range makes entertaining easy with a wide, flared hull that creates ample space for a u-shaped bow and generous cockpit seating. The Launch range is a luxurious way to bring the entire family together.

## LAUNCH 25 GT

**LENGTH** 25' 8" / 7.81 m 8' 5" / 2.29 m BEAM

DRY WEIGHT

6,000 lbs / 2,722 kg FUEL CAPACITY 86 gal / 325 ltr

ΜΑΧ ΗΡ 380 HP MAX PERSONS 11

LAUNCH 27

**LENGTH** 26' 8" / 8.13 m 8' 6" / 2.6 m BEAM