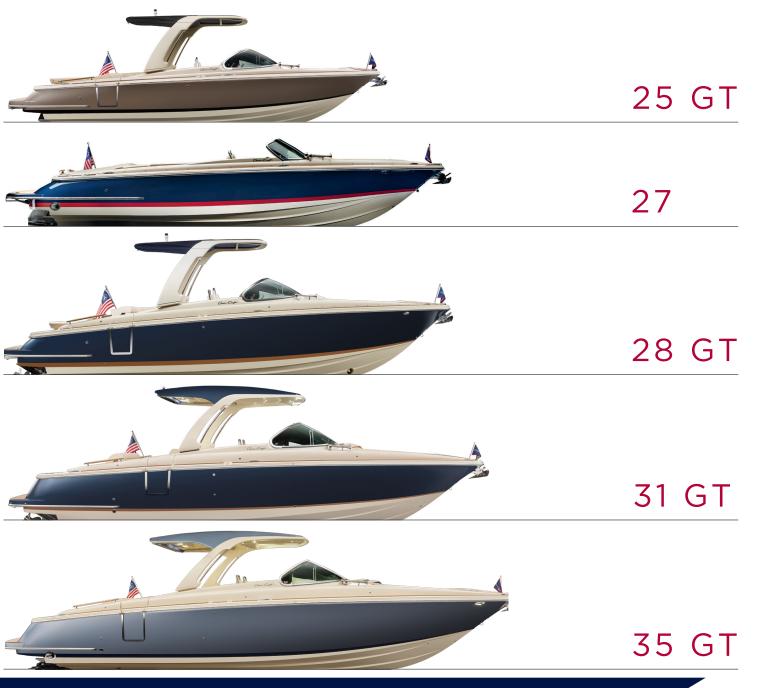

### LAUNCH & LAUNCH GT STERNDRIVE RUNABOUT RANGE

The Launch and Launch GT range makes entertaining easy with a wide, flared hull that creates ample space for a u-shaped bow and generous cockpit seating. The Launch range is a luxurious way to bring the entire family together.

## LAUNCH 25 GT

**LENGTH** 25' 8" / 7.81 m 8' 5" / 2.29 m BEAM

DRY WEIGHT

6,000 lbs / 2,722 kg FUEL CAPACITY 86 gal / 325 ltr

ΜΑΧ ΗΡ 380 HP MAX PERSONS 11

LAUNCH 27

**LENGTH** 26' 8" / 8.13 m 8' 6" / 2.6 m BEAM

DRY WEIGHT

5,580 lbs / 2,531 kg FUEL CAPACITY 77 gal / 291 ltr

ΜΑΧ ΗΡ 430 HP MAX PERSONS Yacht Certified

### LAUNCH 28 GT

LENGTH 28' 6" / 8.69 m 8' 6" / 2.59 m BEAM

DRY WEIGHT

8,000 lbs / 3,639 kg FUEL CAPACITY 85 gal / 321 ltr

MAX HP MAX PERSONS Yacht Certified

# LAUNCH 31 GT

 LENGTH
 31' / 9.44 m

 BEAM
 10' / 3.05 m

DRY WEIGHT FUEL CAPACITY

11,300 lbs / 5,126 kg 142 gal / 537 ltr MAX HP860 HPMAX PERSONSYacht Certified

## LAUNCH 35 GT

LENGTH 35' / 10.7 m 10' 10" / 3.3 m BEAM

DRY WEIGHT FUEL CAPACITY

12,900 lbs / 5,851 kg 185 gal / 700 ltr

ΜΑΧ ΗΡ MAX PERSONS Yacht Certified