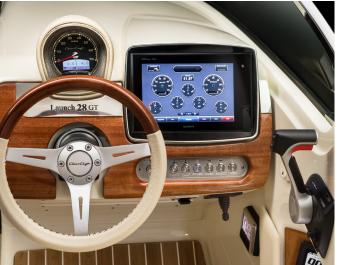

### LAUNCH 28 GT

LENGTH 28' 6" / 8.69 m 8' 6" / 2.59 m BEAM

DRY WEIGHT

8,000 lbs / 3,639 kg FUEL CAPACITY 85 gal / 321 ltr

MAX HP MAX PERSONS Yacht Certified