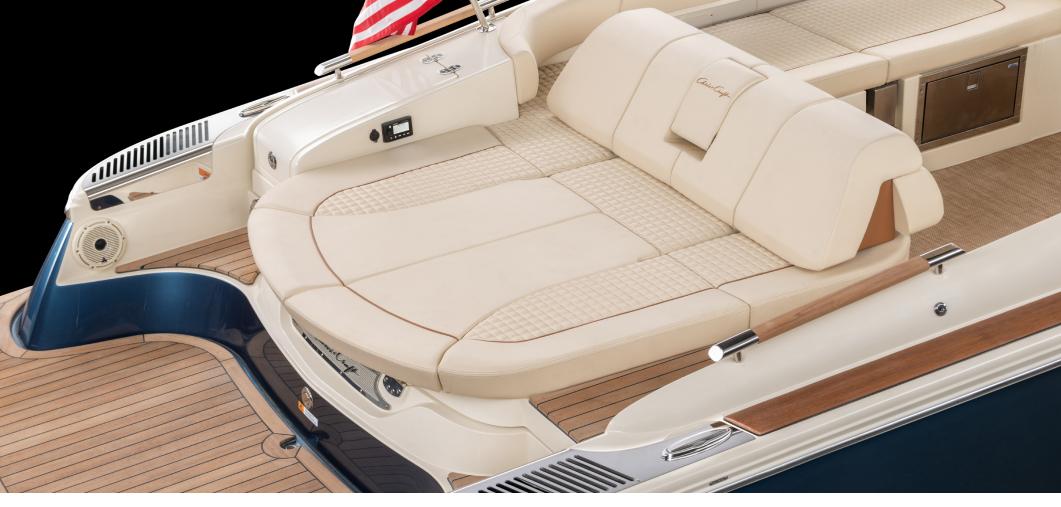

#### CUSTOM UPHOLSTERY

#### THE CHOICE IS YOURS

In crafting our interiors, every fine point matters: the alignment of seams, the matching of patterns, the spacing between rows of stitches, and the precision of our embroidered logo. Hand-made from soft, luxurious vinyl that is the highest quality for marine use available, our hand-selected fabrics are not only fade-, tear- and stain-resistant, but puncture-resistant as well.

Design a Chris-Craft that is uniquely yours with a broad selection of solid or two-tone vinyl color options. Opt for color-contrast stitching for further customization and a distinctive look. Whichever you choose, you'll know that every stitch has been handcrafted by master seamstresses in our Sarasota factory who share the same passion for Chris-Craft as you.