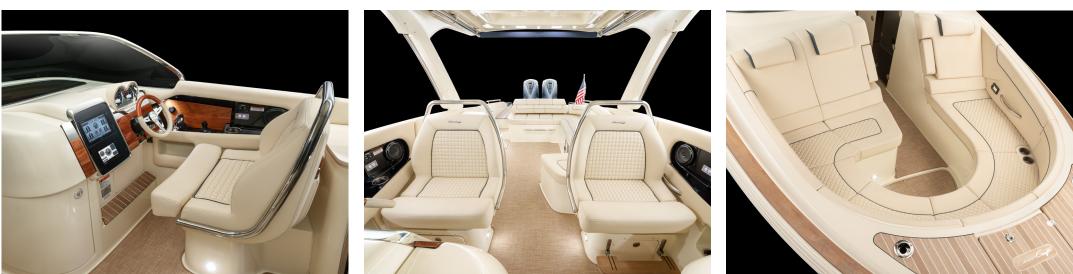

#### THE CHOICE IS YOURS

In crafting our interiors, every fine point matters: the alignment of seams, the matching of patterns, the spacing between rows of stitches, and the precision of our embroidered logo. Hand-made from soft, luxurious vinyl that is the highest quality for marine use available, our hand-selected fabrics are not only fade-, tear- and stain-resistant, but puncture-resistant as well.

Design a Chris-Craft that is uniquely yours with a broad selection of solid or two-tone vinyl color options. Opt for color-contrast stitching for further customization and a distinctive look. Whichever you choose, you'll know that every stitch has been handcrafted by master seamstresses in our Sarasota factory who share the same passion for Chris-Craft as you.