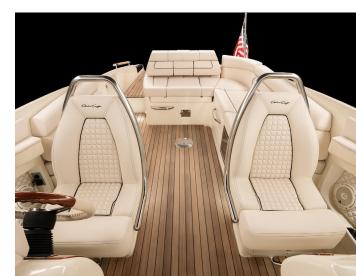

### LAUNCH & LAUNCH GT STERNDRIVE RUNABOUT RANGE

The Launch and Launch GT range makes entertaining easy with a wide, flared hull that creates ample space for a u-shaped bow and generous cockpit seating. The Launch range is a luxurious way to bring the entire family together.