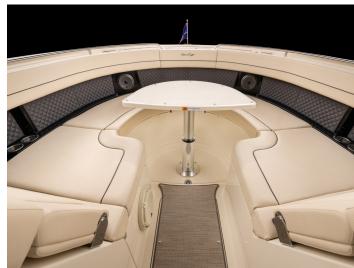

#### CALYPSO DUAL CONSOLE RANGE

The Calypso range features beautiful and versatile dual console models. These outboard powered boats are designed to accommodate practically anything you do onboard. The line features clever seating that folds down to add space, a convenient kitchen with optional grill, and a stainless-steel hardtop that shades the cockpit. From watersports to extended excursions with friends and family, the Calypso range is equipped with all your favorite amenities.