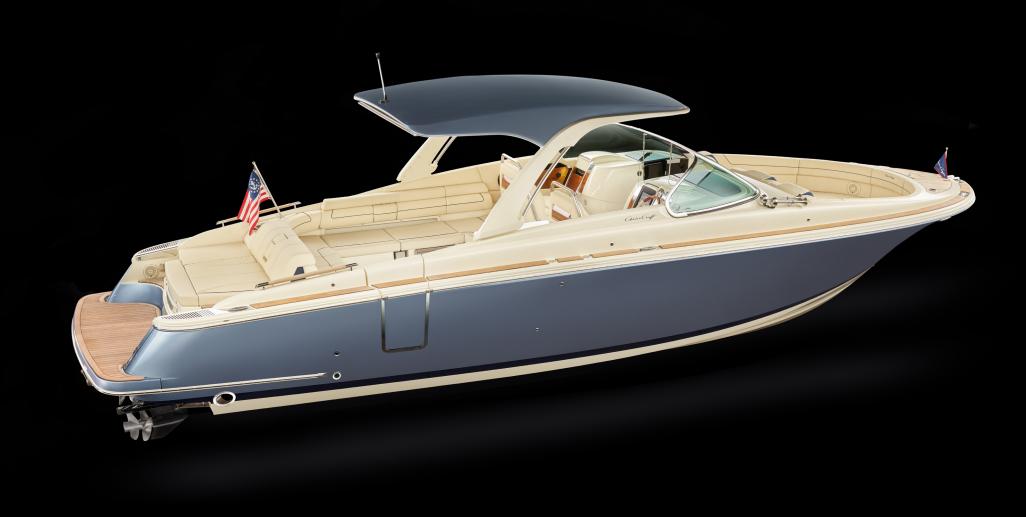

## LAUNCH 35 GT

LENGTH 35' / 10.7 m 10' 10" / 3.3 m BEAM

DRY WEIGHT FUEL CAPACITY

12,900 lbs / 5,851 kg 185 gal / 700 ltr

ΜΑΧ ΗΡ MAX PERSONS Yacht Certified

### LAUNCH 35 GT