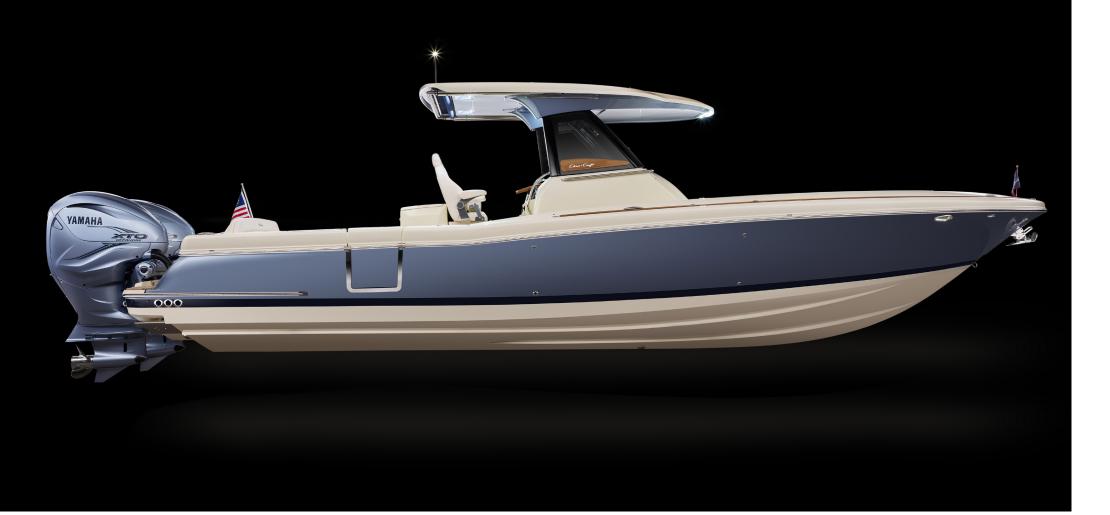

### LAUNCH GT OUTBOARD RUNABOUT RANGE

Every detail was considered in the design of the new Launch GT line. The result is a boat that features the latest technology and precise craftsmanship. The most defining feature of the Launch GT line is the ability to choose between outboard and sterndrive power. From the walkthrough transom and dive door, to the perfectly designed cockpits that are shaded by an electric folding tower or painted fiberglass hardtop, the GT line has it all.