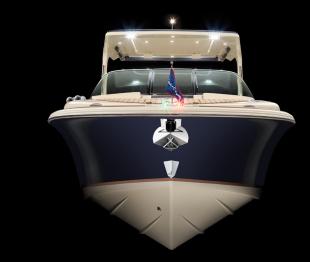

#### IT'S IN THE DETAILS

Doing things the right way isn't always the easiest, but to us, it's worth it. Our innovation and willingness to find the best approach to do something is the reason we've always been able to achieve ultimate functionality without sacrificing beauty. Our iconic deep-V hull appears as if it's sculpted from a solid block, and is engineered for extreme stability and dynamic performance in all conditions. Design details like bow and stern Chris-Craft logos set in steel, wood, and cleats, horns and intake plates, are made to adorn our boats like crowning jewels.