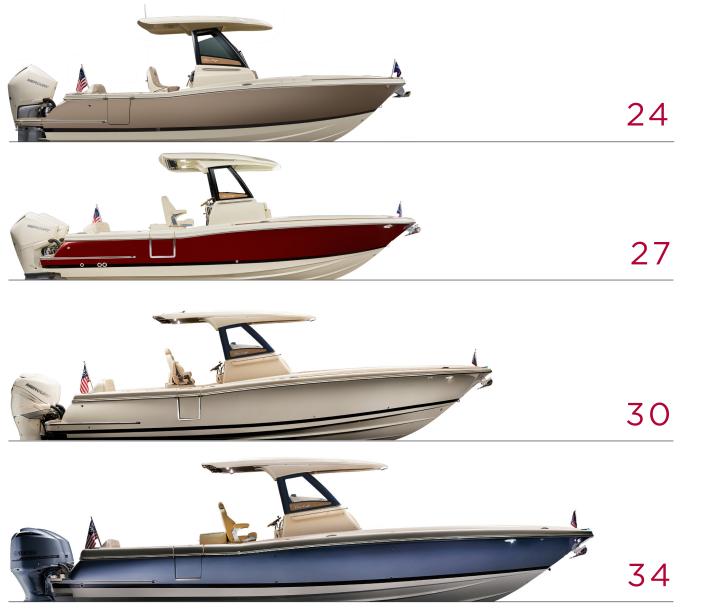

#### CATALINA CENTER CONSOLE RANGE

The Catalina line of center consoles are outboard powered boats that feature a beautifully styled Pilothouse design that combines wind protection with elegant styling. The Pilothouse design eliminates the need for multiple supports, providing unobstructed movement on deck. The combination of power, innovation and classic Chris-Craft styling in the Catalina line make this range one of a kind on the water.