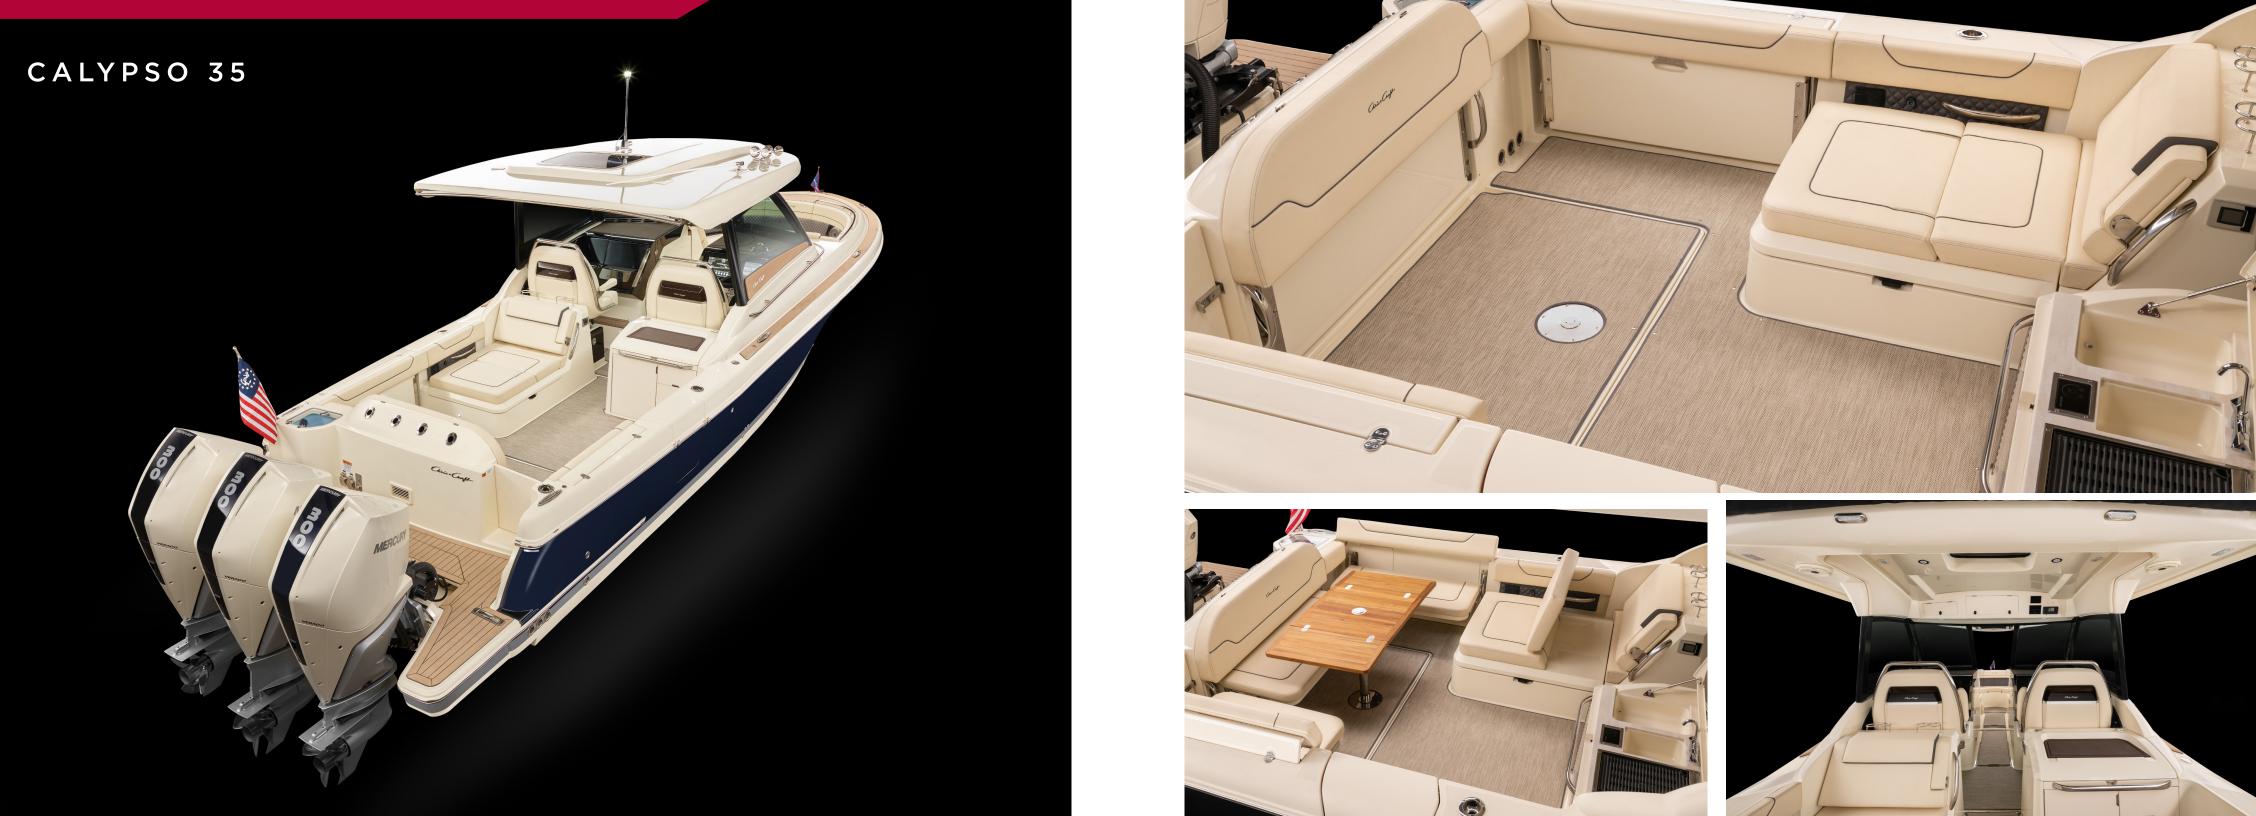

#### CALYPSO DUAL CONSOLE RANGE

The Calypso range features beautiful and versatile dual console models. These outboard powered boats are designed to accommodate practically anything you do onboard. The line features clever seating that folds down to add space, a convenient kitchen with optional grill, and a stainless-steel hardtop that shades the cockpit. From watersports to extended excursions with friends and family, the Calypso range is equipped with all your favorite amenities.