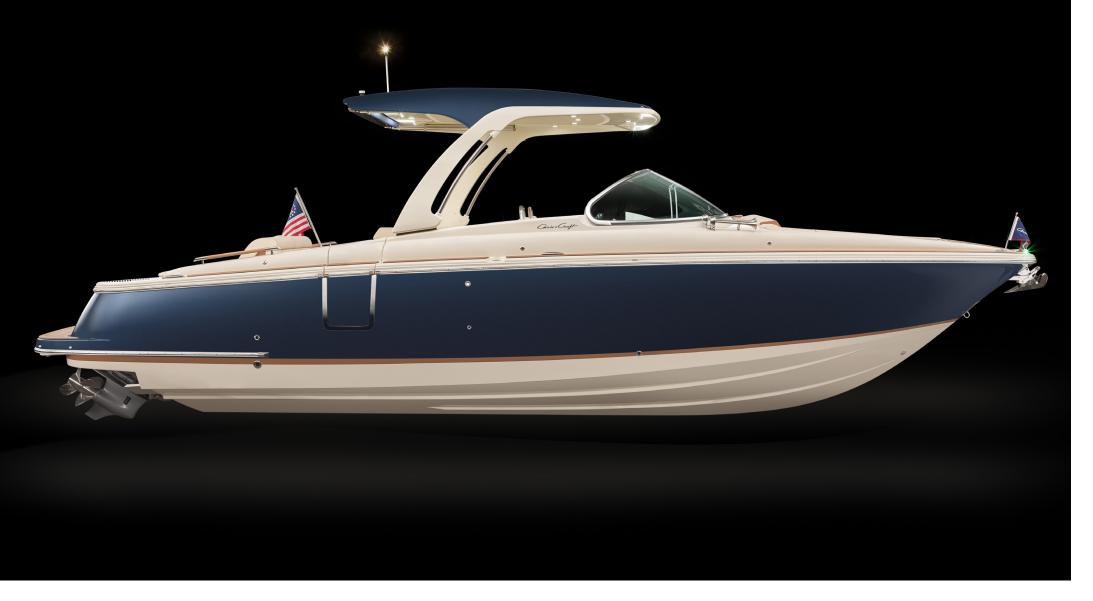

### LAUNCH & LAUNCH GT STERNDRIVE RUNABOUT RANGE

The Launch and Launch GT range makes entertaining easy with a wide, flared hull that creates ample space for a u-shaped bow and generous cockpit seating. The Launch range is a luxurious way to bring the entire family together.