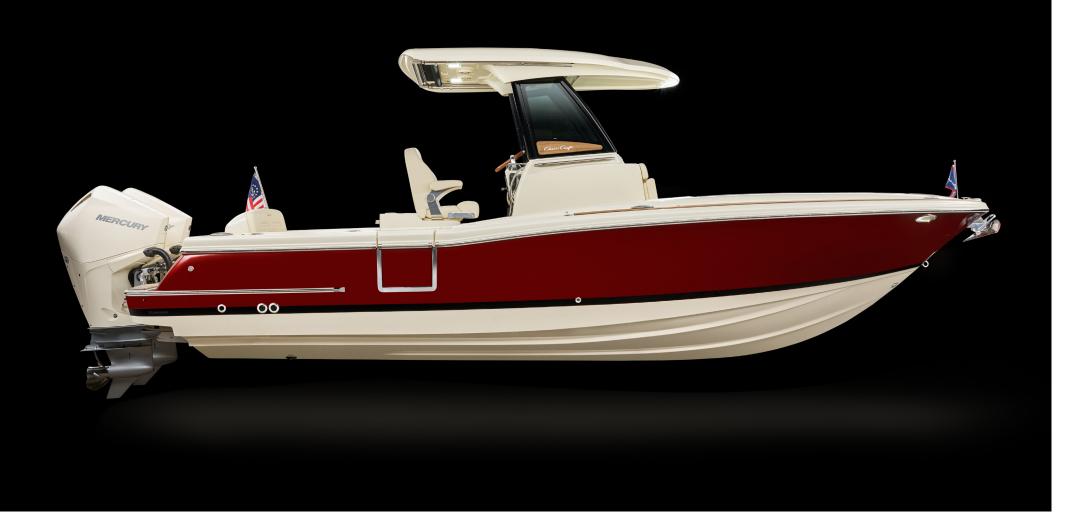

#### CATALINA CENTER CONSOLE RANGE

The Catalina line of center consoles are outboard powered boats that feature a beautifully styled Pilothouse design that combines wind protection with elegant styling. The Pilothouse design eliminates the need for multiple supports, providing unobstructed movement on deck. The combination of power, innovation and classic Chris-Craft styling in the Catalina line make this range one of a kind on the water.