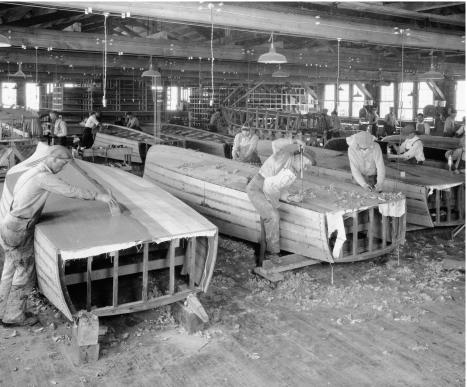

#### WE BUILT OUR REPUTATION ON IT

From the beginning, the founder of Chris-Craft, Christopher Columbus Smith, had a love affair with wood. He instinctively understood how to select and work with it to build the most magnificent boats that graced the seas. His woodworking skills were so well respected that, at that time, lumber yards referred to the highest grades of wood as "Chris-Craft quality."

Today, Chris-Crafts continue to be designed, engineered and built to the same standards, using only the highest quality woods available.

We employ the most skilled carpenters, joiners, cabinetmakers and artisans – all of whom are experts in boat building. Many have been crafting our boats for decades. Their knowledge of teak and other woods including mahogany, oak, maple, walnut, cherry and exotic woods, is unsurpassed in the industry.