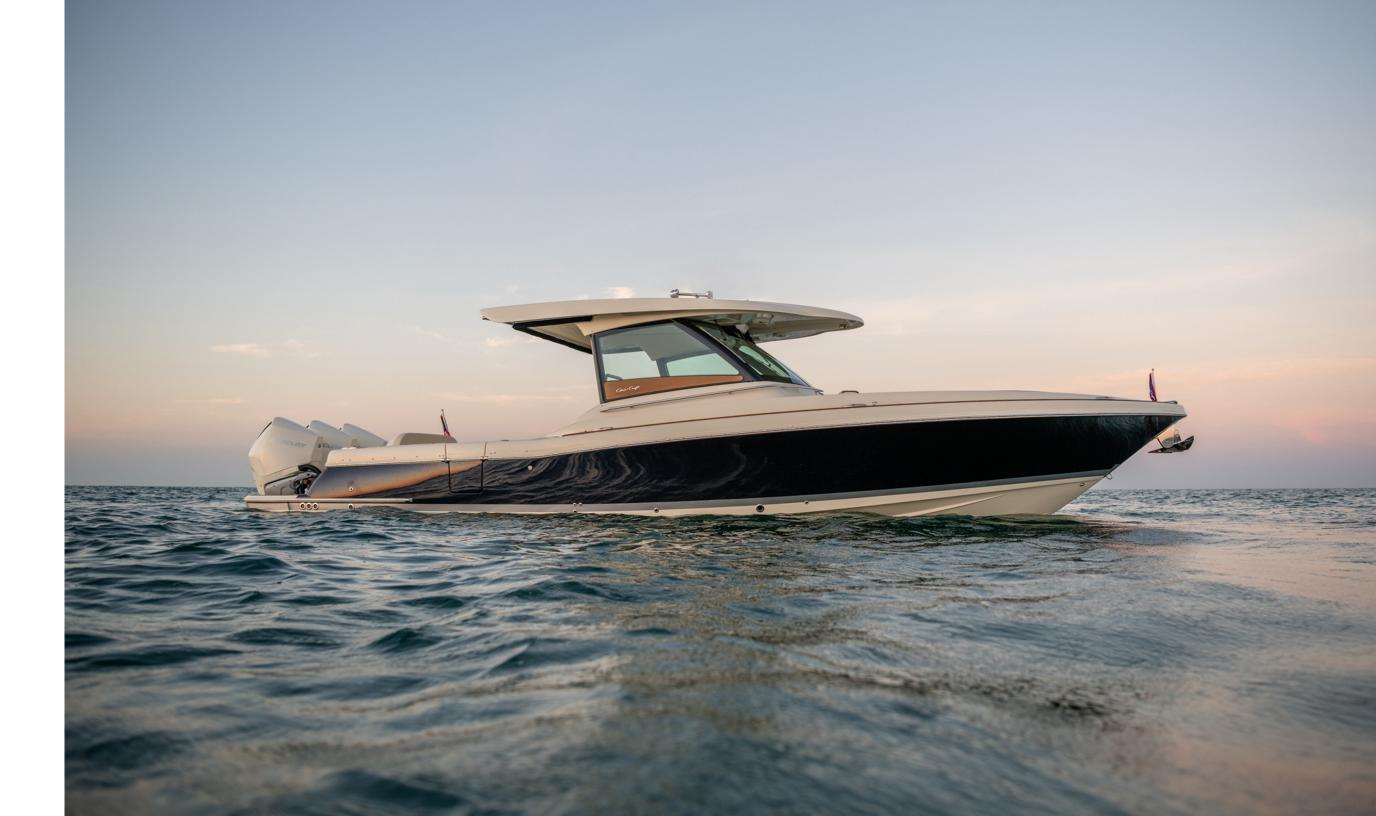

### LAUNCH GT OUTBOARD RUNABOUT RANGE

Every detail was considered in the design of the new Launch GT line. The result is a boat that features the latest technology and precise craftsmanship. The most defining feature of the Launch GT line is the ability to choose between outboard and sterndrive power. From the walkthrough transom and dive door, to the perfectly designed cockpits that are shaded by an electric folding tower or painted fiberglass hardtop, the GT line has it all.