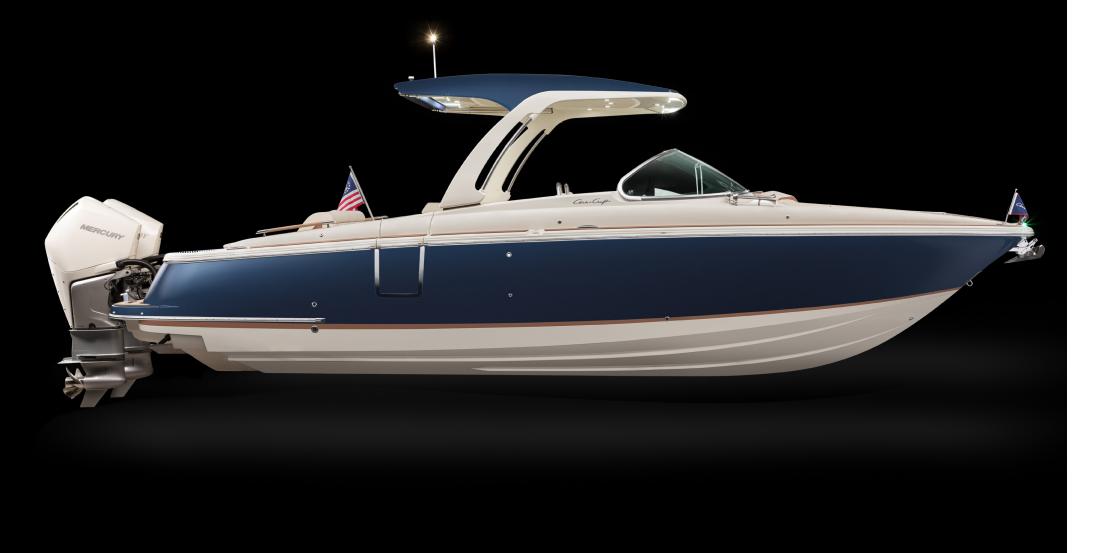

### LAUNCH & LAUNCH GT STERNDRIVE RUNABOUT RANGE

The Launch and Launch GT range makes entertaining easy with a wide, flared hull that creates ample space for a u-shaped bow and generous cockpit seating. The Launch range is a luxurious way to bring the entire family together.