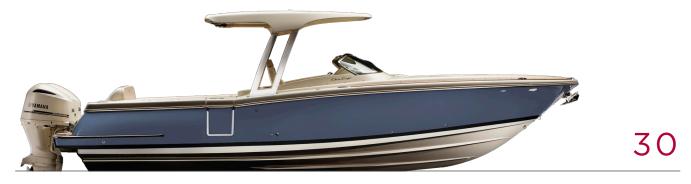

#### CATALINA CENTER CONSOLE RANGE

The Catalina line of center consoles are outboard powered boats that feature a beautifully styled Pilothouse design that combines wind protection with elegant styling. The Pilothouse design eliminates the need for multiple supports, providing unobstructed movement on deck. The combination of power, innovation and classic Chris-Craft styling in the Catalina line make this range one of a kind on the water.

ΜΑΧ ΗΡ 450 HP MAX PERSONS Yacht Certified

**LENGTH** 30' 6" / 9.3 m 10' 2" / 3.1 m BEAM

DRY WEIGHT FUEL CAPACITY

10,000 lbs / 4,536 kg 198 gal / 750 ltr

MAX HP

800 HP MAX PERSONS Yacht Certified

34' / 10.4 m LENGTH 10' 10" / 3.3 m BEAM