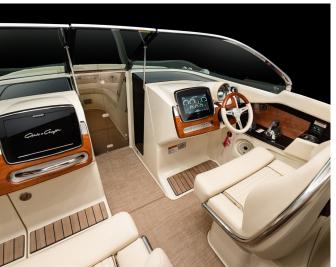

#### CUSTOM UPHOLSTERY

#### THE CHOICE IS YOURS

In crafting our interiors, every fine point matters: the alignment of seams, the matching of patterns, the spacing between rows of stitches, and the precision of our embroidered logo. Hand-made from soft, luxurious vinyl that is the highest quality for marine use available, our hand-selected fabrics are not only fade-, tear- and stain-resistant, but puncture-resistant as well.

Design a Chris-Craft that is uniquely yours with a broad selection of solid or two-tone vinyl color options. Opt for color-contrast stitching for further customization and a distinctive look. Whichever you choose, you'll know that every stitch has been handcrafted by master seamstresses in our Sarasota factory who share the same passion for Chris-Craft as you.