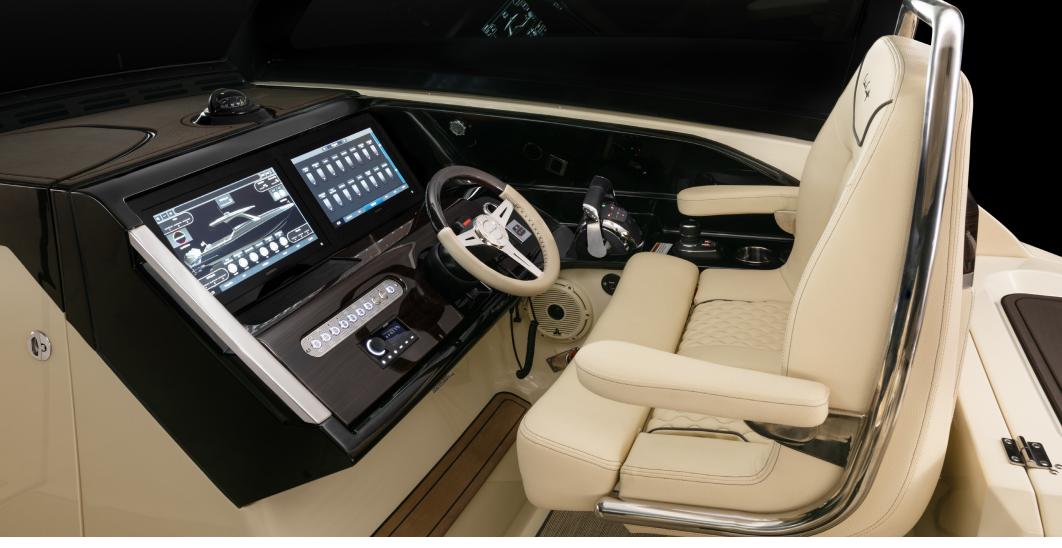

#### THE CHOICE IS YOURS

In crafting our interiors, every fine point matters: the alignment of seams, the matching of patterns, the spacing between rows of stitches, and the precision of our embroidered logo. Hand-made from soft, luxurious vinyl that is the highest quality for marine use available, our hand-selected fabrics are not only fade-, tear- and stain-resistant, but puncture-resistant as well.

Design a Chris-Craft that is uniquely yours with a broad selection of solid or two-tone vinyl color options. Opt for color-contrast stitching for further customization and a distinctive look. Whichever you choose, you'll know that every stitch has been handcrafted by master seamstresses in our Sarasota factory who share the same passion for Chris-Craft as you.