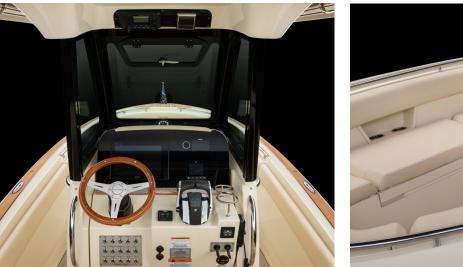

#### CATALINA CENTER CONSOLE RANGE

The Catalina line of center consoles are outboard powered boats that feature a beautifully styled Pilothouse design that combines wind protection with elegant styling. The Pilothouse design eliminates the need for multiple supports, providing unobstructed movement on deck. The combination of power, innovation and classic Chris-Craft styling in the Catalina line make this range one of a kind on the water.